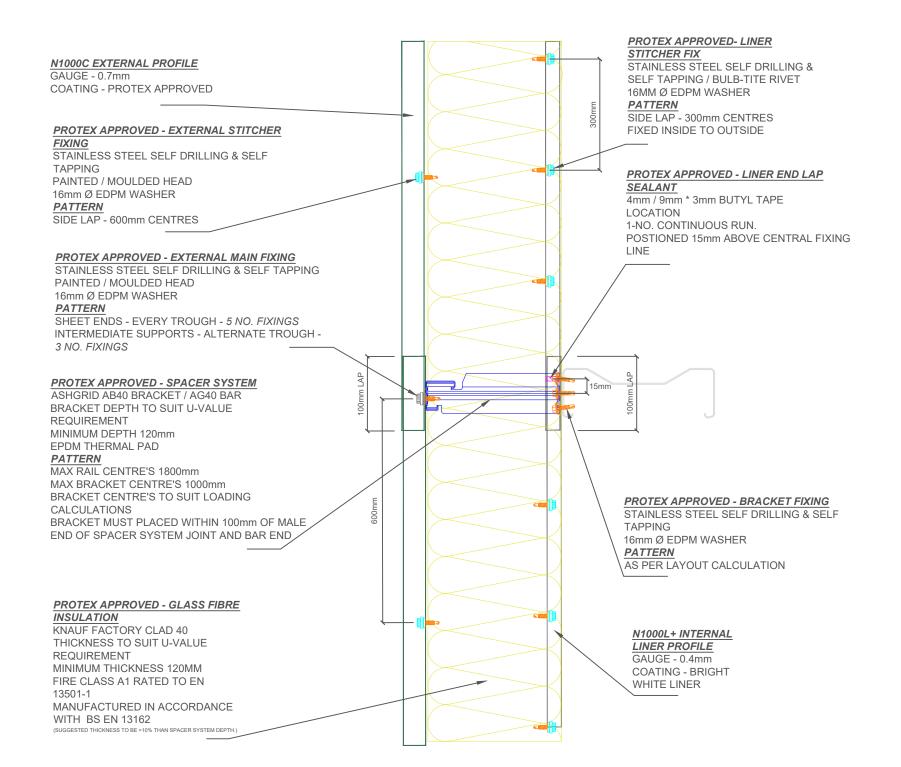

<<< DO NOT SCALE FROM THIS DRAWING >>>

FirthSteels
Firth Steels Ltd, Calderbank, River Street, Brighouse, West Yorkshire HD6 1LU
Technical@firth-steels.co.uk +44 1484 405940 Firth-steels.co.uk

PlanetMark

PROTEX

This draft drawing has been supplied by Firth Steels Ltd for guidance purposes only and is provided free of charge. It represents a suggested typical detail and should not be assumed as suitable for any specific project or application. It is essential to read this in conjunction with the Protex System specification documents to ensure completeness of information. Please note, no responsibility is assumed for errors or misinterpretations resulting from the information contained within this drawing. Details depicted are for lituational purposes only, and no liability is accepted for their use. Firth Steels reserves the right to modify details without notice. This drawing is the property of Firth Steels Ltd, any reproduction without exploit withint consent is prohibited. Firth Steels is committed to ongoing improvement. The details and data shared in this document are reflective of the current state as of the Issue date, it is the duty of the recipients to ensure that the information in this document is all up+1-date at the time of its use.

Drawing Number

Protex-FWS01-2 60/15 End Lap Detail

Fire Resistance

60 Minutes Integrity
15 Minutes Insulation

\*Contact Firth Steels technical for increased resistances technical@firth-steels.co.u

Drawn by Checked by Date TO 15/10/2024

Project Title Size PRX-FIREWALLS A3

Revision A

<>< DO NOT SCALE FROM THIS DRAWING >>>