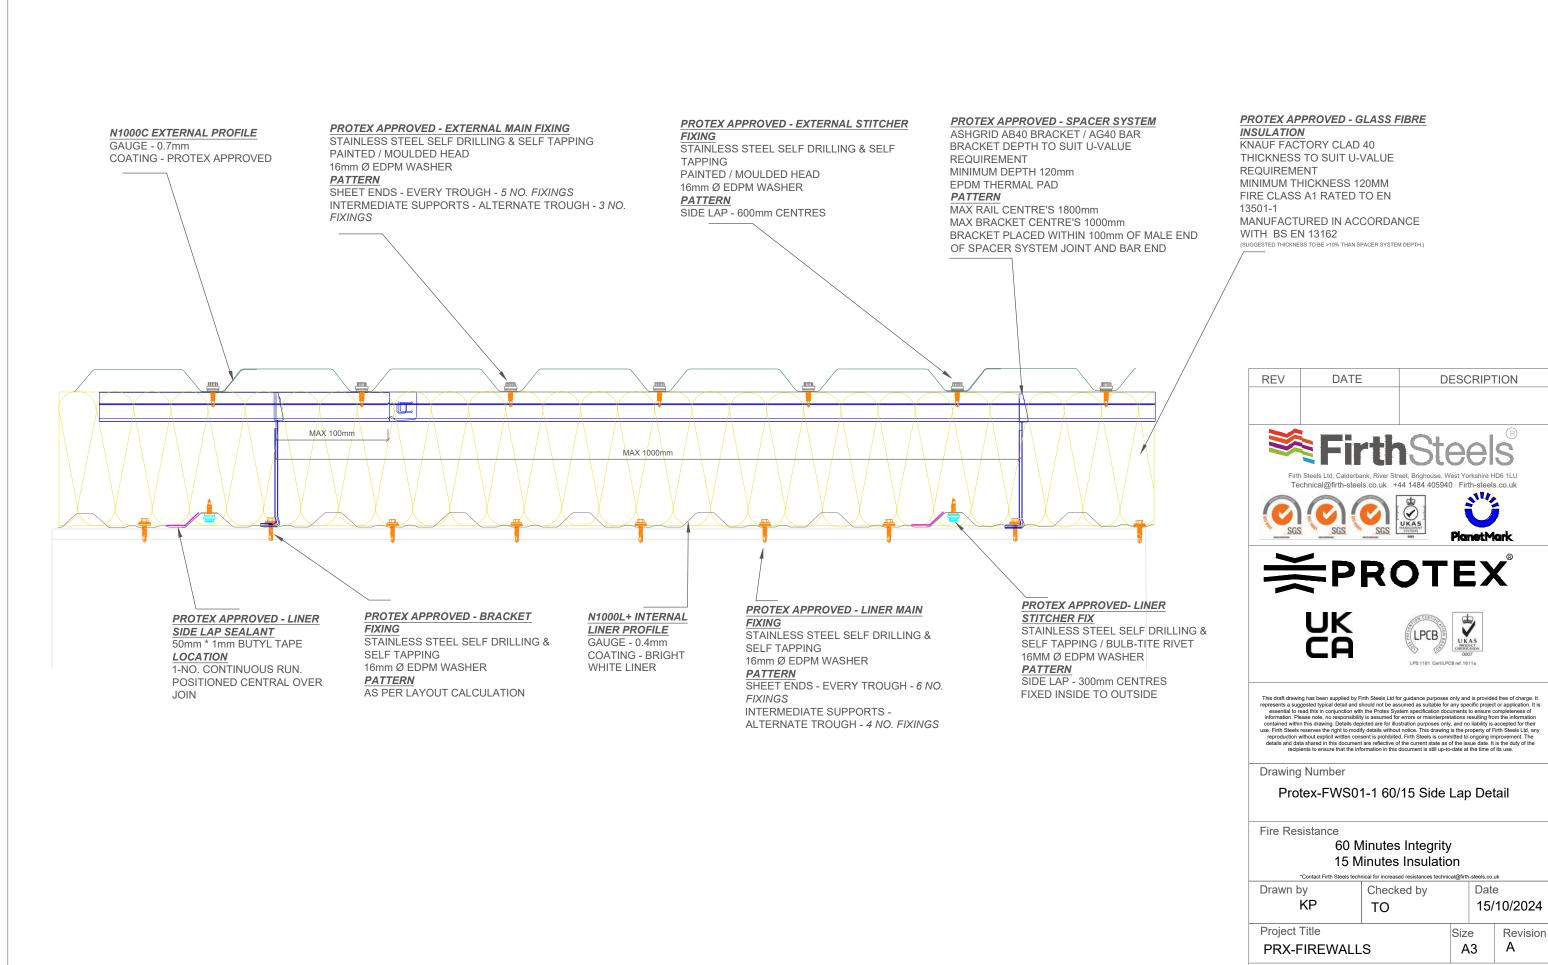

<<< DO NOT SCALE FROM THIS DRAWING >>>

FirthSteels
Firth Steels Ltd, Calderbank, River Street, Brighouse, West Yorkshire HD6 1LU
Technical@firth-steels.co.uk +44 1484 405940 Firth-steels.co.uk

PlanetMark

PROTEX

This draft drawing has been supplied by Firth Steels Ltd for guidance purposes only and is provided free of charge. It represents a suggested typical detail and should not be assumed as suitable for any specific project or application. It is essential to read this in conjunction with the Protex System specification documents to ensure completeness of information. Please note, no responsibility is assumed for errors or misinterpretations resulting from the information contained within this drawing. Details depicted are for lituational purposes only, and no liability is accepted for their use. Firth Steels reserves the right to modify details without notice. This drawing is the property of Firth Steels Ltd, any reproduction without exploit withint consent is prohibited. Firth Steels is committed to ongoing improvement. The details and data shared in this document are reflective of the current state as of the Issue date, it is the duty of the recipients to ensure that the information in this document is all up+1-date at the time of its use.

Drawing Number

Protex-FWS01-2 60/15 End Lap Detail

Fire Resistance

60 Minutes Integrity
15 Minutes Insulation

\*Contact Firth Steels technical for increased resistances technical@firth-steels.co.u

Drawn by Checked by Date TO 15/10/2024

Project Title Size PRX-FIREWALLS A3

Revision A

<>< DO NOT SCALE FROM THIS DRAWING >>>