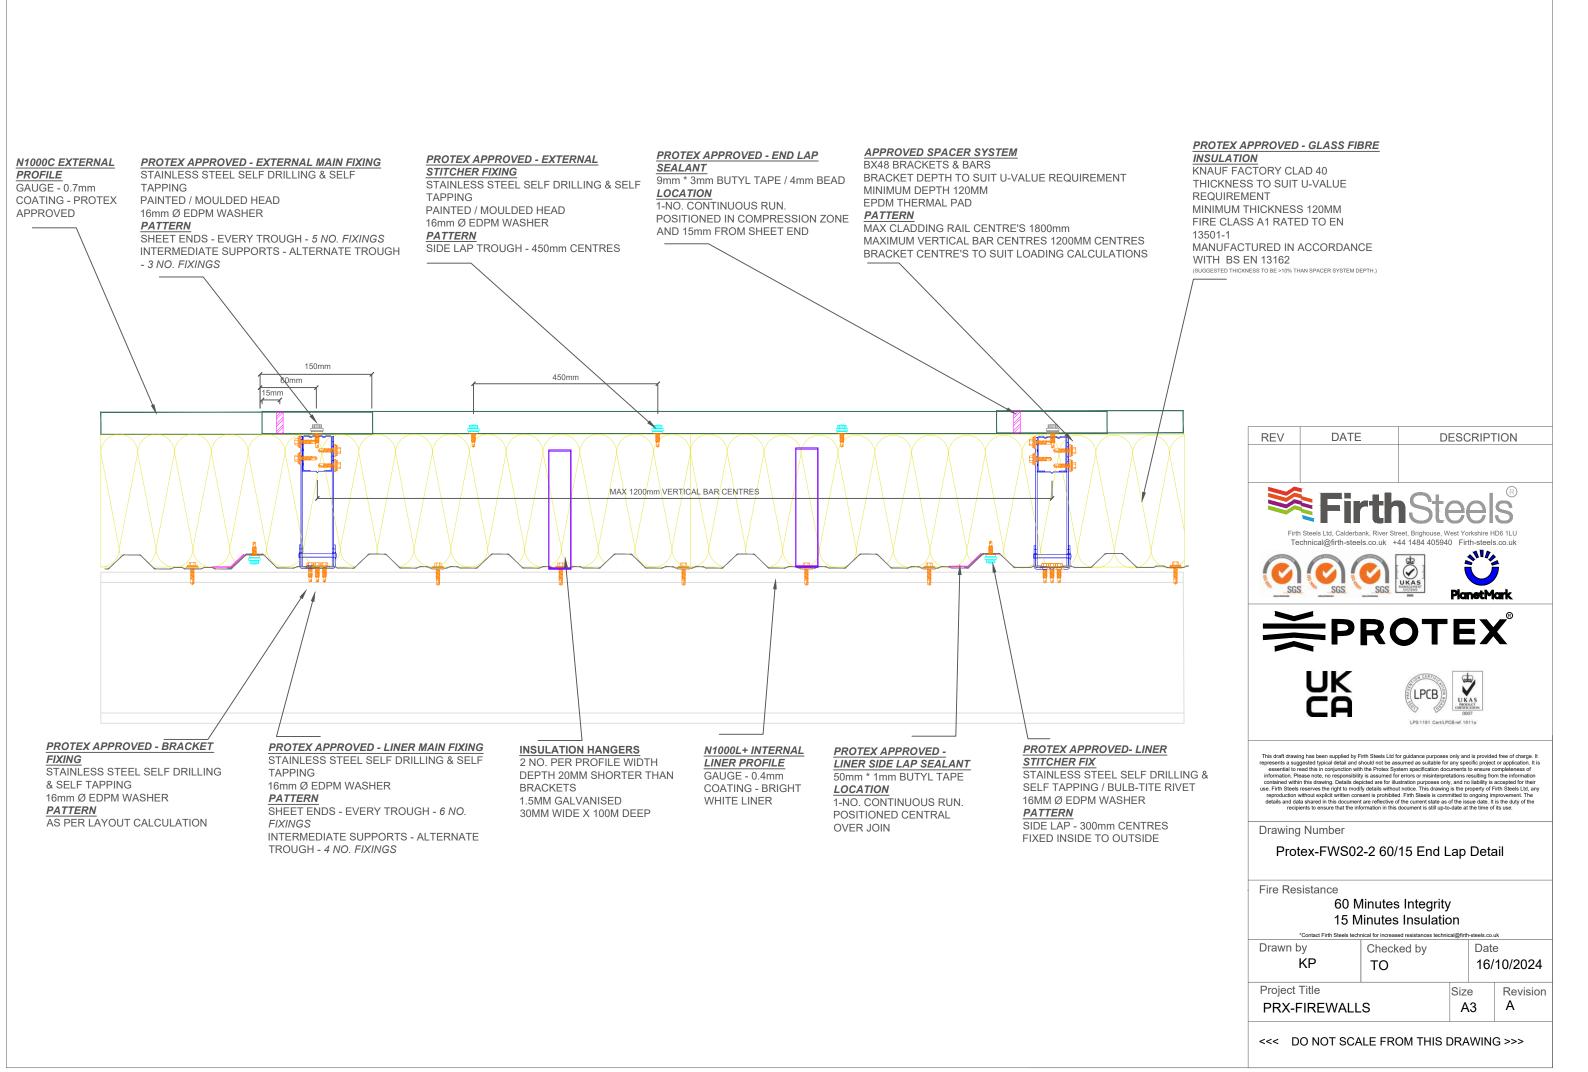

Firth Steels Ltd, Calderbank, River Street, Brighouse, West Yorkshire HD6 1LU Technical@firth-steels.co.uk +44 1484 405940 Firth-steels.co.uk +24 1484 40594

This draft drawing has been supplied by Firth Steels Ltd for guidance purposes only and is provided free of charge. It represents a suggested typical detail and should not be assumed as suitable for any specific project or application. It is essential to read this in conjunction with the Protex System specification documents to ensure completeness of information. Please note, no responsibility is assumed for errors or misinterpretations resulting from the information contained within this drawing. Details depicted are for litilisation purposes only, and no liability is accepted for their use. Firth Steels reserves the right to modify details without notice. This drawing is the property of Firth Steels Ltd, any reproduction whost explicit written consent is prohibited. First Steels is committed to ongoing improvement. The details and data shared in this document are reflected or the current state as of the issue due. It is the duty of the recipients to ensure that the information in this document is still up-th-older at the time of its use.

Drawing Number

Protex-FWS02-1 60/15 Side Lap Detail

Fire Resistance

60 Minutes Integrity15 Minutes Insulation

\*Contact Firth Steels technical for increased resistances technical@firth-steels.co.u

Drawn by Checked by Date 16/10/2024

Project Title

PRX-FIREWALLS

A3 A

Revision A

Size

<>< DO NOT SCALE FROM THIS DRAWING >>>