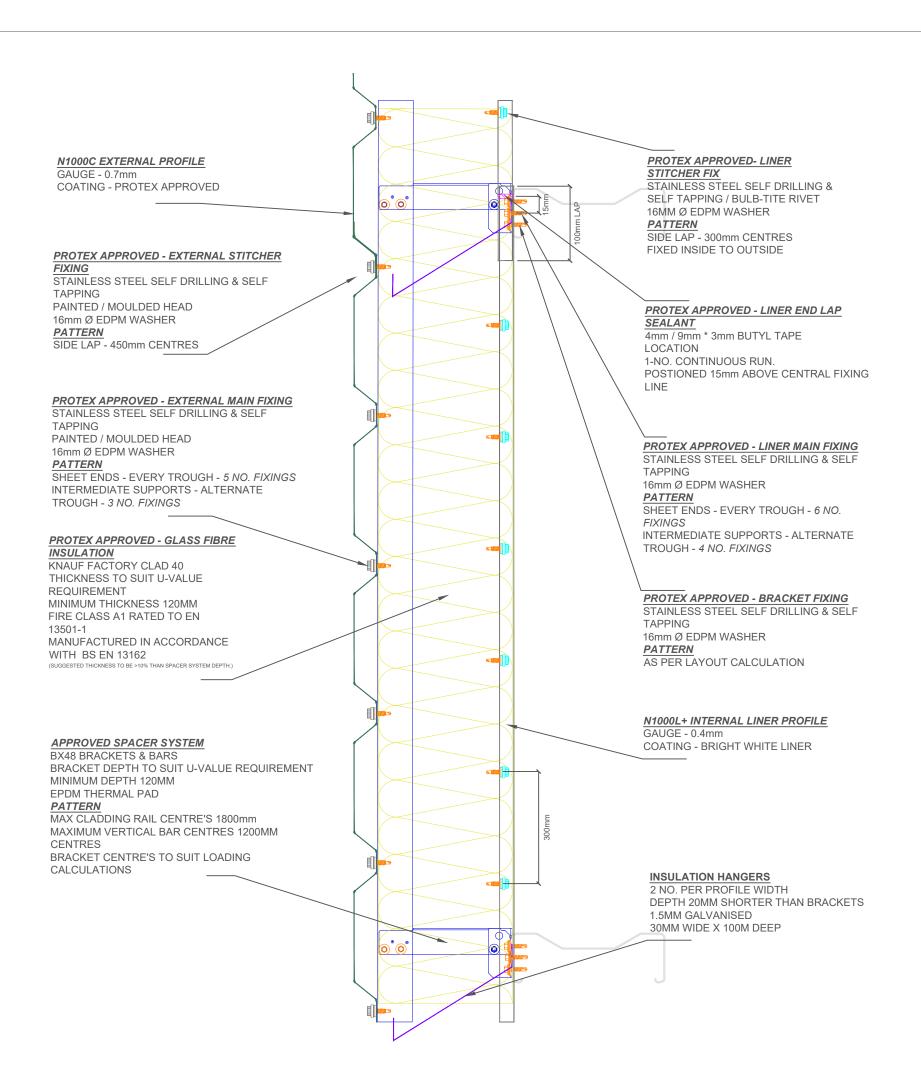

Drawing Number

Protex-FWS02-1 60/15 Side Lap Detail

Fire Resistance

60 Minutes Integrity15 Minutes Insulation

\*Contact Firth Steels technical for increased resistances technical@firth-steels.co.u

Drawn by Checked by Date 16/10/2024