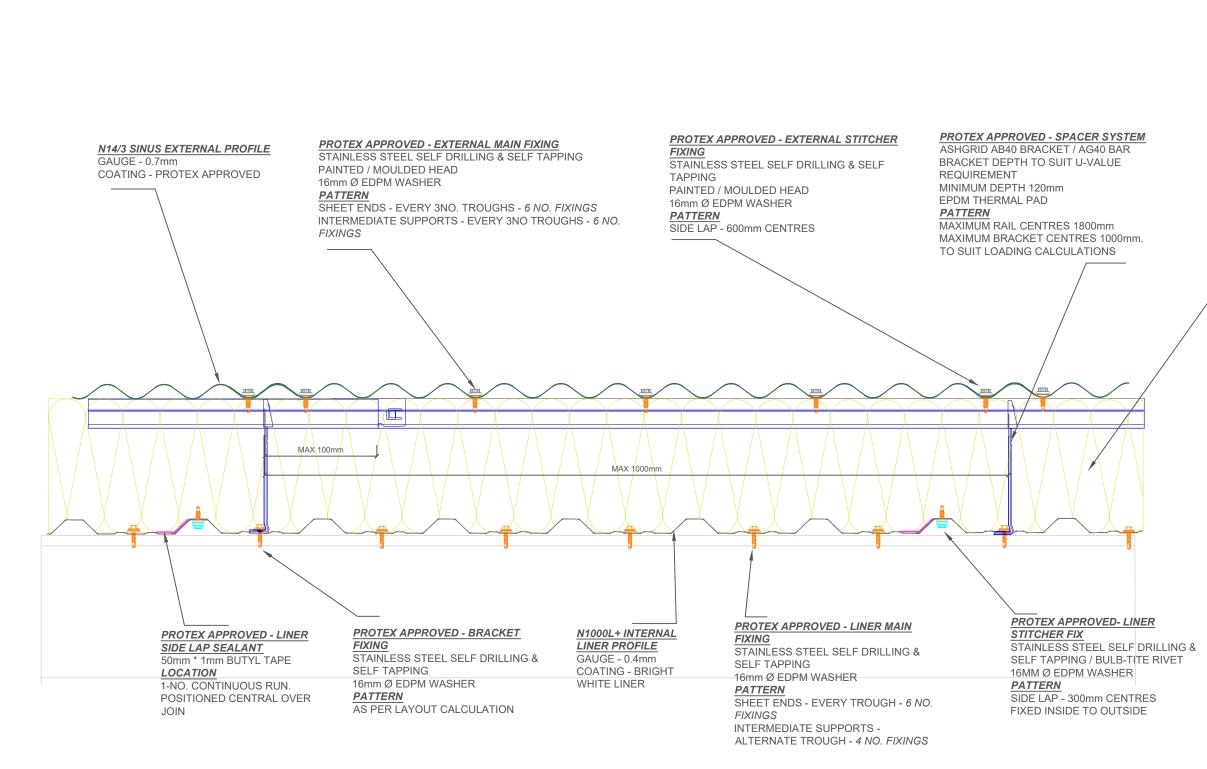

| REV                                                                                                                                                                                                                                                                                                                                                                                                                                                                                                                                                                                                                                                                                                                                                                                                                                                                                                                                                                                                                                                                                                                       | DATE                |             | DESCRIPTION            |            |             |               |
|---------------------------------------------------------------------------------------------------------------------------------------------------------------------------------------------------------------------------------------------------------------------------------------------------------------------------------------------------------------------------------------------------------------------------------------------------------------------------------------------------------------------------------------------------------------------------------------------------------------------------------------------------------------------------------------------------------------------------------------------------------------------------------------------------------------------------------------------------------------------------------------------------------------------------------------------------------------------------------------------------------------------------------------------------------------------------------------------------------------------------|---------------------|-------------|------------------------|------------|-------------|---------------|
|                                                                                                                                                                                                                                                                                                                                                                                                                                                                                                                                                                                                                                                                                                                                                                                                                                                                                                                                                                                                                                                                                                                           |                     |             |                        |            |             | ®             |
|                                                                                                                                                                                                                                                                                                                                                                                                                                                                                                                                                                                                                                                                                                                                                                                                                                                                                                                                                                                                                                                                                                                           | <b>Fi</b>           | tr          | Ste                    | 9          | el          | S             |
| Firth Steels Ltd, Calderbank, River Street, Brighouse, West Yorkshire HD6 1LU<br>Technical@firth-steels.co.uk +44 1484 405940 Firth-steels.co.uk                                                                                                                                                                                                                                                                                                                                                                                                                                                                                                                                                                                                                                                                                                                                                                                                                                                                                                                                                                          |                     |             |                        |            |             |               |
| SGS                                                                                                                                                                                                                                                                                                                                                                                                                                                                                                                                                                                                                                                                                                                                                                                                                                                                                                                                                                                                                                                                                                                       |                     | SGS         | UKAS<br>SVITIMI<br>005 | Plai       | Ŭ<br>net M  | j<br>ark      |
|                                                                                                                                                                                                                                                                                                                                                                                                                                                                                                                                                                                                                                                                                                                                                                                                                                                                                                                                                                                                                                                                                                                           | <b>-</b> D          | R           | ٦Τ                     | C          | - ``        | ®             |
|                                                                                                                                                                                                                                                                                                                                                                                                                                                                                                                                                                                                                                                                                                                                                                                                                                                                                                                                                                                                                                                                                                                           |                     |             |                        |            |             |               |
|                                                                                                                                                                                                                                                                                                                                                                                                                                                                                                                                                                                                                                                                                                                                                                                                                                                                                                                                                                                                                                                                                                                           | ŪΚ                  |             |                        | đ          |             |               |
|                                                                                                                                                                                                                                                                                                                                                                                                                                                                                                                                                                                                                                                                                                                                                                                                                                                                                                                                                                                                                                                                                                                           | CA                  |             | LPS 1181 Cent/LPI      | CB ref. 16 |             |               |
| This draft drawing has been supplied by Firth Steels Ltd for guidance purposes only and is provided free of charge. It<br>represents a suggested typical detail and should not be assumed as suitable for any specific project or application. It is<br>essential to read this in conjunction with the Protex System specification documents to ensure completeness of<br>information. Please note, no responsibility is assumed for errors on ministrepretations resulting from the information<br>contained within this drawing. Details depicted are for illustration purposes only, and no liability is accepted for their<br>use. Firth Steek reserves the right to modify details without notice. This drawing is the property of Firth Steeks Ltd, any<br>reproduction without explicit written consent is prohibited. Firth Steeks is committed to ongoing improvement. The<br>details and data shared in this document are reflective of the current state as of the issue data. It is the duty of the<br>recipients to ensure that the information in this document to still up-to-date at the time of its use. |                     |             |                        |            |             |               |
| Drawing Number                                                                                                                                                                                                                                                                                                                                                                                                                                                                                                                                                                                                                                                                                                                                                                                                                                                                                                                                                                                                                                                                                                            |                     |             |                        |            |             |               |
| Pi                                                                                                                                                                                                                                                                                                                                                                                                                                                                                                                                                                                                                                                                                                                                                                                                                                                                                                                                                                                                                                                                                                                        | rotex-FWS           | 03-2 6      | 60/15 End              | d La       | ap De       | etail         |
| Fire Resistance<br>60 Minutes Integrity                                                                                                                                                                                                                                                                                                                                                                                                                                                                                                                                                                                                                                                                                                                                                                                                                                                                                                                                                                                                                                                                                   |                     |             |                        |            |             |               |
| 15 Minutes Insulation<br>*Contact Firth Steels technical for increased resistances technical@firth-steels.co.uk                                                                                                                                                                                                                                                                                                                                                                                                                                                                                                                                                                                                                                                                                                                                                                                                                                                                                                                                                                                                           |                     |             |                        |            |             |               |
| Drawn b                                                                                                                                                                                                                                                                                                                                                                                                                                                                                                                                                                                                                                                                                                                                                                                                                                                                                                                                                                                                                                                                                                                   | <sup>yy</sup><br>KP | Check<br>TO | ed by                  |            | Date<br>16/ | e<br>10/2024  |
| Project <sup>•</sup><br>PRX-F                                                                                                                                                                                                                                                                                                                                                                                                                                                                                                                                                                                                                                                                                                                                                                                                                                                                                                                                                                                                                                                                                             | Title<br>FIREWALL   | S           |                        | Size<br>A  |             | Revision<br>A |
| < DO NOT SCALE FROM THIS DRAWING >>>                                                                                                                                                                                                                                                                                                                                                                                                                                                                                                                                                                                                                                                                                                                                                                                                                                                                                                                                                                                                                                                                                      |                     |             |                        |            |             |               |