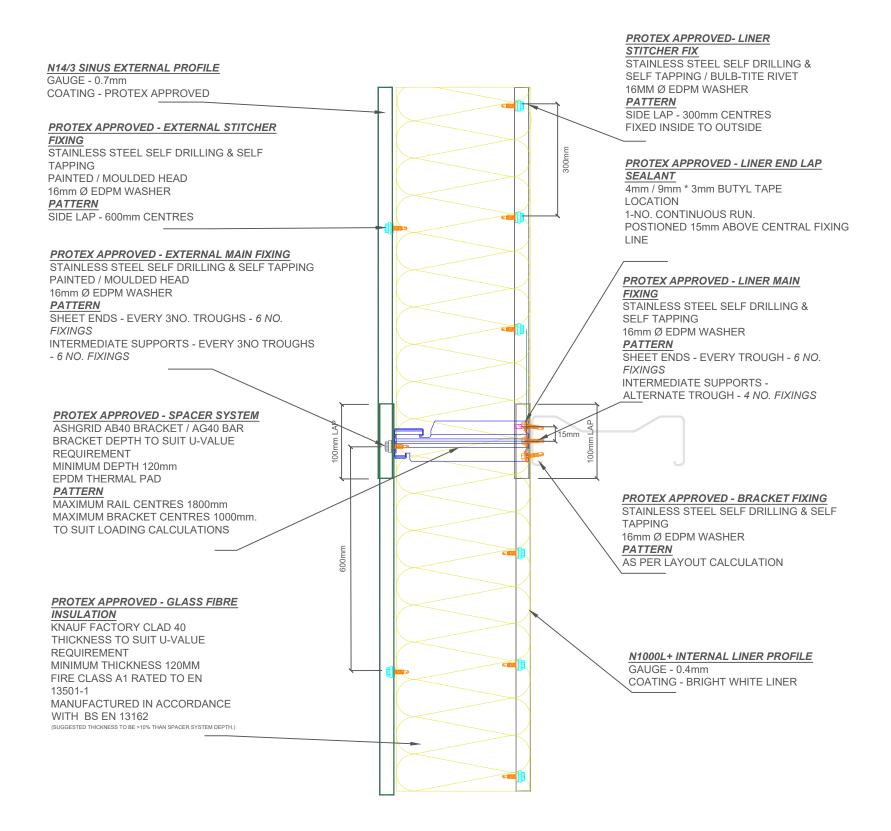

| REV                                                                                                                                                                                                                                                                                                                                                                                                                                                                                                                                                                                                                                                                                                                                                                                                                                                                                                                                                                                                                                                                                                                       | DATE                |             | DESCRIPTION            |            |             |               |
|---------------------------------------------------------------------------------------------------------------------------------------------------------------------------------------------------------------------------------------------------------------------------------------------------------------------------------------------------------------------------------------------------------------------------------------------------------------------------------------------------------------------------------------------------------------------------------------------------------------------------------------------------------------------------------------------------------------------------------------------------------------------------------------------------------------------------------------------------------------------------------------------------------------------------------------------------------------------------------------------------------------------------------------------------------------------------------------------------------------------------|---------------------|-------------|------------------------|------------|-------------|---------------|
|                                                                                                                                                                                                                                                                                                                                                                                                                                                                                                                                                                                                                                                                                                                                                                                                                                                                                                                                                                                                                                                                                                                           |                     |             |                        |            |             | ®             |
|                                                                                                                                                                                                                                                                                                                                                                                                                                                                                                                                                                                                                                                                                                                                                                                                                                                                                                                                                                                                                                                                                                                           | <b>Fi</b>           | tr          | Ste                    | 9          | el          | S             |
| Firth Steels Ltd, Calderbank, River Street, Brighouse, West Yorkshire HD6 1LU<br>Technical@firth-steels.co.uk +44 1484 405940 Firth-steels.co.uk                                                                                                                                                                                                                                                                                                                                                                                                                                                                                                                                                                                                                                                                                                                                                                                                                                                                                                                                                                          |                     |             |                        |            |             |               |
| SGS                                                                                                                                                                                                                                                                                                                                                                                                                                                                                                                                                                                                                                                                                                                                                                                                                                                                                                                                                                                                                                                                                                                       |                     | SGS         | UKAS<br>SVITIMI<br>005 | Plai       | Ŭ<br>net M  | j<br>ark      |
|                                                                                                                                                                                                                                                                                                                                                                                                                                                                                                                                                                                                                                                                                                                                                                                                                                                                                                                                                                                                                                                                                                                           | <b>-</b> D          | R           | ٦Τ                     | C          | - ``        | ®             |
|                                                                                                                                                                                                                                                                                                                                                                                                                                                                                                                                                                                                                                                                                                                                                                                                                                                                                                                                                                                                                                                                                                                           |                     |             |                        |            |             |               |
|                                                                                                                                                                                                                                                                                                                                                                                                                                                                                                                                                                                                                                                                                                                                                                                                                                                                                                                                                                                                                                                                                                                           | ŪΚ                  |             |                        | đ          |             |               |
|                                                                                                                                                                                                                                                                                                                                                                                                                                                                                                                                                                                                                                                                                                                                                                                                                                                                                                                                                                                                                                                                                                                           | CA                  |             | LPS 1181 Cent/LPI      | CB ref. 16 |             |               |
| This draft drawing has been supplied by Firth Steels Ltd for guidance purposes only and is provided free of charge. It<br>represents a suggested typical detail and should not be assumed as suitable for any specific project or application. It is<br>essential to read this in conjunction with the Protex System specification documents to ensure completeness of<br>information. Please note, no responsibility is assumed for errors on ministrepretations resulting from the information<br>contained within this drawing. Details depicted are for illustration purposes only, and no liability is accepted for their<br>use. Firth Steek reserves the right to modify details without notice. This drawing is the property of Firth Steeks Ltd, any<br>reproduction without explicit written consent is prohibited. Firth Steeks is committed to ongoing improvement. The<br>details and data shared in this document are reflective of the current state as of the issue data. It is the duty of the<br>recipients to ensure that the information in this document to still up-to-date at the time of its use. |                     |             |                        |            |             |               |
| Drawing Number                                                                                                                                                                                                                                                                                                                                                                                                                                                                                                                                                                                                                                                                                                                                                                                                                                                                                                                                                                                                                                                                                                            |                     |             |                        |            |             |               |
| Pi                                                                                                                                                                                                                                                                                                                                                                                                                                                                                                                                                                                                                                                                                                                                                                                                                                                                                                                                                                                                                                                                                                                        | rotex-FWS           | 03-2 6      | 60/15 End              | d La       | ap De       | etail         |
| Fire Resistance<br>60 Minutes Integrity                                                                                                                                                                                                                                                                                                                                                                                                                                                                                                                                                                                                                                                                                                                                                                                                                                                                                                                                                                                                                                                                                   |                     |             |                        |            |             |               |
| 15 Minutes Insulation<br>*Contact Firth Steels technical for increased resistances technical@firth-steels.co.uk                                                                                                                                                                                                                                                                                                                                                                                                                                                                                                                                                                                                                                                                                                                                                                                                                                                                                                                                                                                                           |                     |             |                        |            |             |               |
| Drawn b                                                                                                                                                                                                                                                                                                                                                                                                                                                                                                                                                                                                                                                                                                                                                                                                                                                                                                                                                                                                                                                                                                                   | <sup>yy</sup><br>KP | Check<br>TO | ed by                  |            | Date<br>16/ | e<br>10/2024  |
| Project <sup>•</sup><br>PRX-F                                                                                                                                                                                                                                                                                                                                                                                                                                                                                                                                                                                                                                                                                                                                                                                                                                                                                                                                                                                                                                                                                             | Title<br>FIREWALL   | S           |                        | Size<br>A  |             | Revision<br>A |
| < DO NOT SCALE FROM THIS DRAWING >>>                                                                                                                                                                                                                                                                                                                                                                                                                                                                                                                                                                                                                                                                                                                                                                                                                                                                                                                                                                                                                                                                                      |                     |             |                        |            |             |               |