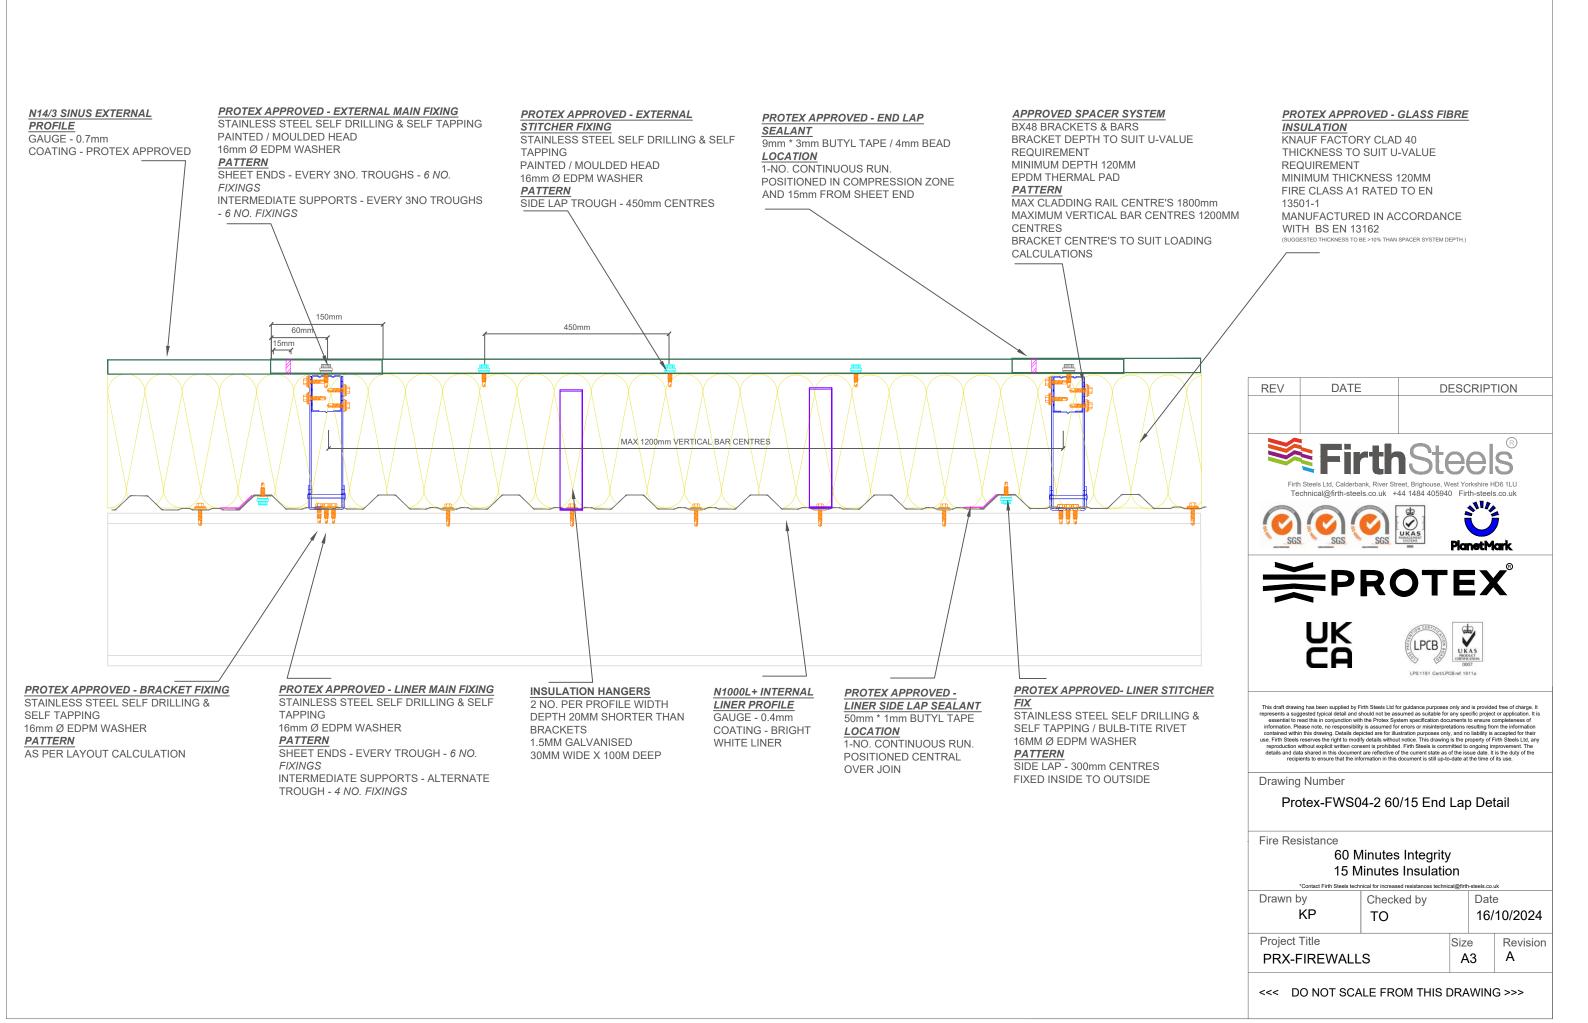

Protex-FWS04-1 60/15 Side Lap Detail

**60 Minutes Integrity** 

15 Minutes Insulation

Checked by

<<< DO NOT SCALE FROM THIS DRAWING >>>

16/10/2024

Revision A

Size