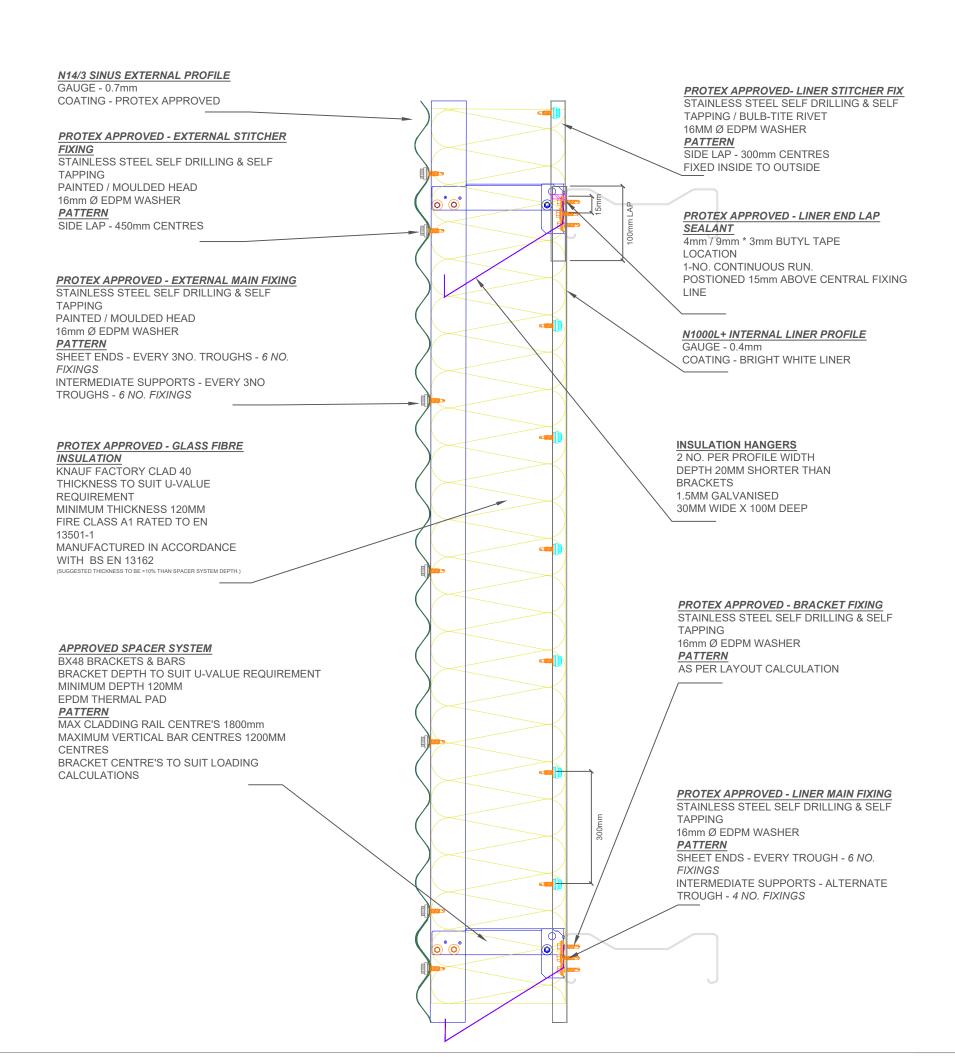

Protex-FWS04-1 60/15 Side Lap Detail

**60 Minutes Integrity** 

15 Minutes Insulation

Checked by

<<< DO NOT SCALE FROM THIS DRAWING >>>

16/10/2024

Revision A

Size