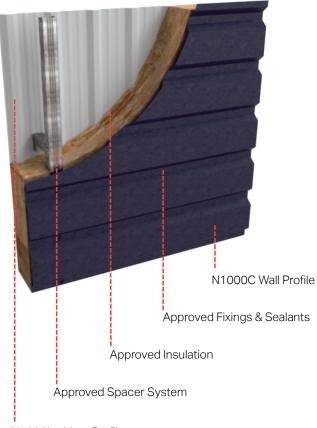

### External Profile:

N1000C Wall Profile

#### Liner Profile:

N1000L+ Liner Profile

The system depth can be configured to meet the project specific thermal, acoustic and fire performance with enhanced system designs available.

The external N1000C Wall Profile, Horizontally orientated, can be specified in a range of high performance external finishes offering external finish warranty periods up to 40 Years. The range of embossed, textured or smooth external finishes offer a solution to cover a full range of building envelopes. The external finish can be specified in an A1 rated finish to offer a complete Non-Combustible Wall System.

The PRX-WS\*-02 System can be upgraded to the PRX-FWS-02-E240/I15 Fire Wall System. The system has been tested to BS476 Part 22 to offer 240 Minutes Integrity and 15 Minutes Insulation.

The N1000L+ Liner profile offers an economical solution incorporating a 19mm light weight profile into the system. The N1000L+ Profile is available in Bright White Liner as standard with an A1 Fire Classification.