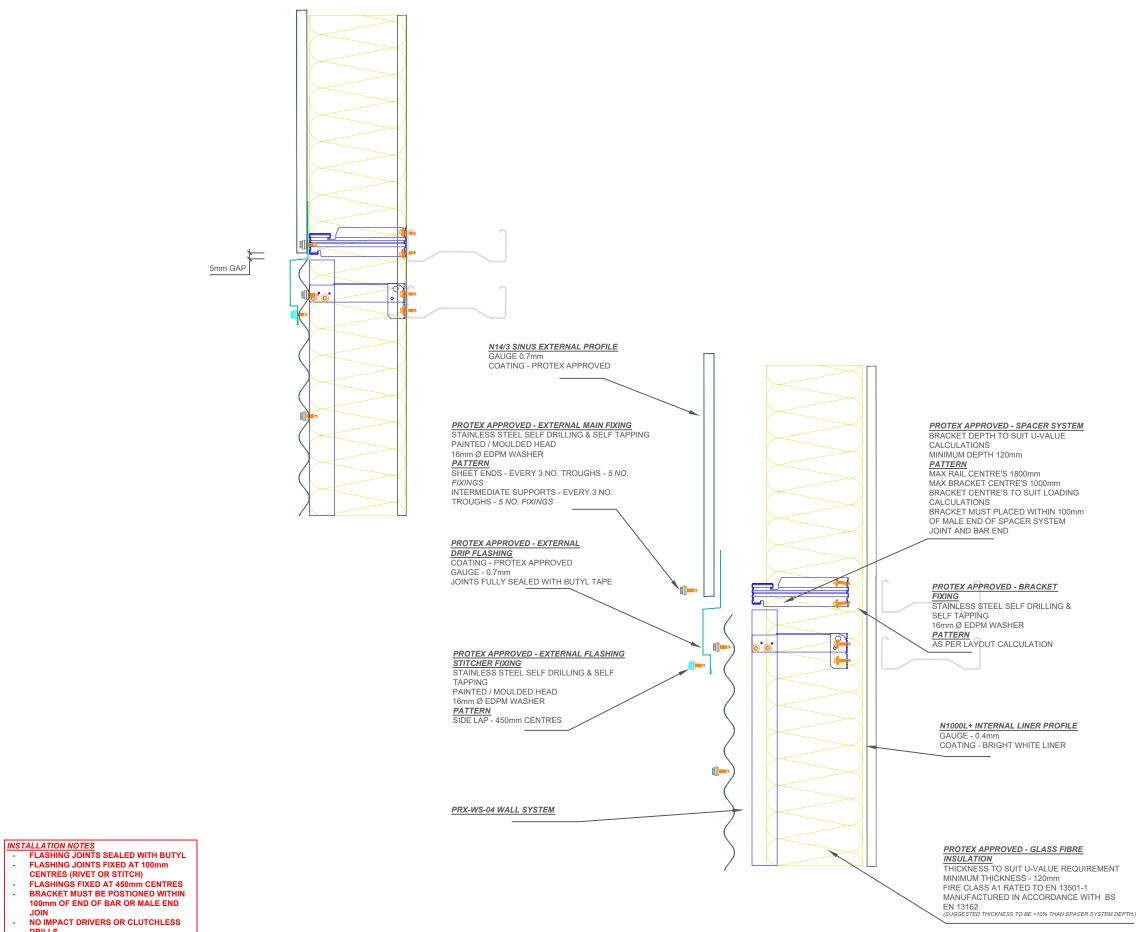

- INSTALLATION NOTES FLASHING JOINTS SEALED WITH BUTYL FLASHING JOINTS FIXED AT 100mm CENTRES (RIVET OR STITCH) FLASHINGS FIXED AT 450mm CENTRES BRACKET MUST BE POSTIONED WITHIN 100mm OF END OF BAR OR MALE END 101

- JOIN NO IMPACT DRIVERS OR CLUTCHLESS
- DRILLS NO CARBON FIXINGS

| Bracket / insulation<br>Thickness (mm) | Thermal Performance<br>(W/m <sup>2</sup> K) | Acoustic Performance<br>RW (db) | System Weight<br>(Kg/m <sup>2</sup> ) |
|----------------------------------------|---------------------------------------------|---------------------------------|---------------------------------------|
| 120                                    | 0.36                                        | 36                              | 10.6                                  |
| 140                                    | 0.31                                        | 38                              | 10.9                                  |
| 160                                    | 0.27                                        | 40                              | 11.2                                  |
| 180                                    | 0.24                                        | 42                              | 11.4                                  |
| 200                                    | 0.21                                        | 43                              | 11.4                                  |
| 220                                    | 0.19                                        | 45                              | 12.0                                  |
| 240                                    | 0.18                                        | 46                              | 12.2                                  |