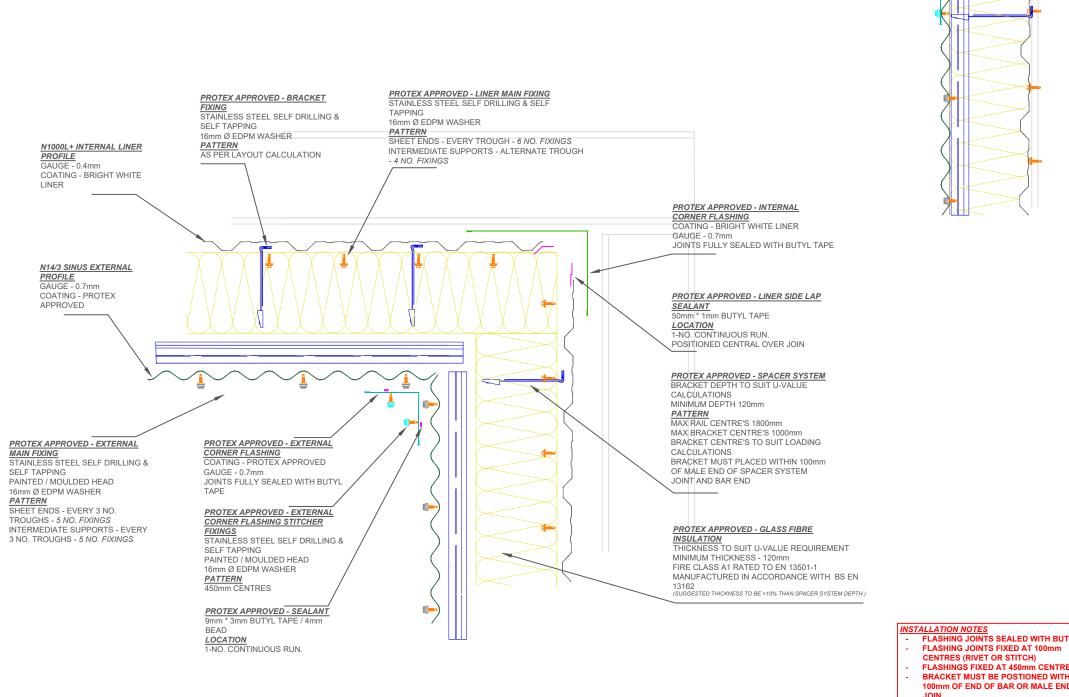

- INSTALLATION NOTES FLASHING JOINTS SEALED WITH BUTYL FLASHING JOINTS FIXED AT 100mm CENTRES (RIVET OR STITCH) FLASHINGS FIXED AT 450mm CENTRES BRACKET MUST BE POSTIONED WITHIN 100mm OF END OF BAR OR MALE END 101

- JOIN NO IMPACT DRIVERS OR CLUTCHLESS
- DRILLS NO CARBON FIXINGS

| Bracket / insulation<br>Thickness (mm) | Thermal Performance<br>(W/m <sup>2</sup> K) | Acoustic Performance<br>RW (db) | System Weight<br>(Kg/m <sup>2</sup> ) |
|----------------------------------------|---------------------------------------------|---------------------------------|---------------------------------------|
| 120                                    | 0.36                                        | 36                              | 10.6                                  |
| 140                                    | 0.31                                        | 38                              | 10.9                                  |
| 160                                    | 0.27                                        | 40                              | 11.2                                  |
| 180                                    | 0.24                                        | 42                              | 11.4                                  |
| 200                                    | 0.21                                        | 43                              | 11.4                                  |
| 220                                    | 0.19                                        | 45                              | 12.0                                  |
| 240                                    | 0.18                                        | 46                              | 12.2                                  |

NO CARBON FIXINGS

PROTEX APPROVED - INTERNAL CLOSURE FLASHING COATING - BRIGHT WHITE LINER GAUGE - 0.7mm

| REV                                                                                                                                   | DATE                                                                                                                                                                                                                                                                           |                                                                                                                                               | D                                                                                                                                                                                       | ESC                                                                                 | RIPT                                                                                                            | TION                                                                                                                                                     |
|---------------------------------------------------------------------------------------------------------------------------------------|--------------------------------------------------------------------------------------------------------------------------------------------------------------------------------------------------------------------------------------------------------------------------------|-----------------------------------------------------------------------------------------------------------------------------------------------|-----------------------------------------------------------------------------------------------------------------------------------------------------------------------------------------|-------------------------------------------------------------------------------------|-----------------------------------------------------------------------------------------------------------------|----------------------------------------------------------------------------------------------------------------------------------------------------------|
|                                                                                                                                       |                                                                                                                                                                                                                                                                                |                                                                                                                                               |                                                                                                                                                                                         |                                                                                     |                                                                                                                 |                                                                                                                                                          |
|                                                                                                                                       | Steels Ltd, Calderba                                                                                                                                                                                                                                                           | ank, River Str                                                                                                                                |                                                                                                                                                                                         |                                                                                     |                                                                                                                 |                                                                                                                                                          |
|                                                                                                                                       | chnical@firth-stee                                                                                                                                                                                                                                                             | Is.co.uk +4                                                                                                                                   | 44 1484 40594                                                                                                                                                                           |                                                                                     |                                                                                                                 | <b>,</b>                                                                                                                                                 |
| <b>)  (</b>                                                                                                                           | ĘΡ                                                                                                                                                                                                                                                                             | R                                                                                                                                             | ТС                                                                                                                                                                                      | E                                                                                   |                                                                                                                 | <b>C</b> ®                                                                                                                                               |
|                                                                                                                                       | UK<br>CA                                                                                                                                                                                                                                                                       |                                                                                                                                               | LPS 1181 Certil.Pr                                                                                                                                                                      | UK<br>PROD<br>CERTIFIC<br>000<br>CB ref. 16                                         |                                                                                                                 |                                                                                                                                                          |
| represents a sug<br>essential to re<br>information. Ple<br>contained within<br>use. Firth Steels<br>reproduction w<br>details and dat | ing has been supplied by P<br>gested typical detail and a<br>aad this in conjunction wit<br>aase note, no responsibilit<br>in this drawing. Details de<br>reserves the right to mod<br>without explicit written con<br>a shared in this documen<br>ents to ensure that the inf | should not be as<br>the Protex Systy is assumed for<br>picted are for illu<br>ify details without<br>sent is prohibite<br>t are reflective of | sumed as suitable for<br>stem specification doo<br>or errors or misinterpre<br>ustration purposes only<br>at notice. This drawing<br>d. Firth Steels is como<br>of the current state as | any spe-<br>cuments<br>etations i<br>y, and n<br>is the p<br>mitted to<br>of the is | ecific project<br>to ensure of<br>resulting fro<br>o liability is<br>roperty of F<br>ongoing in<br>sue date. It | t or application. It is<br>completeness of<br>mm the information<br>accepted for their<br>Firth Steels Ltd, any<br>nprovement. The<br>is the duty of the |
| Drawing                                                                                                                               | Number                                                                                                                                                                                                                                                                         |                                                                                                                                               |                                                                                                                                                                                         |                                                                                     |                                                                                                                 |                                                                                                                                                          |
|                                                                                                                                       | Protex-W                                                                                                                                                                                                                                                                       | ′S03-3                                                                                                                                        | Drip Del                                                                                                                                                                                | tail                                                                                |                                                                                                                 |                                                                                                                                                          |
| Drawn b                                                                                                                               | y<br>KP                                                                                                                                                                                                                                                                        | Check<br>TO                                                                                                                                   | ed by                                                                                                                                                                                   |                                                                                     | Date<br>24/                                                                                                     | e<br>09/2024                                                                                                                                             |
| Project PR                                                                                                                            | Title<br>X-WS-03                                                                                                                                                                                                                                                               |                                                                                                                                               |                                                                                                                                                                                         | Siz<br>A                                                                            |                                                                                                                 | Revision<br>A                                                                                                                                            |
| <pre>&lt;&lt; DO NOT SCALE FROM THIS DRAWING &gt;&gt;&gt;</pre>                                                                       |                                                                                                                                                                                                                                                                                |                                                                                                                                               |                                                                                                                                                                                         |                                                                                     |                                                                                                                 |                                                                                                                                                          |