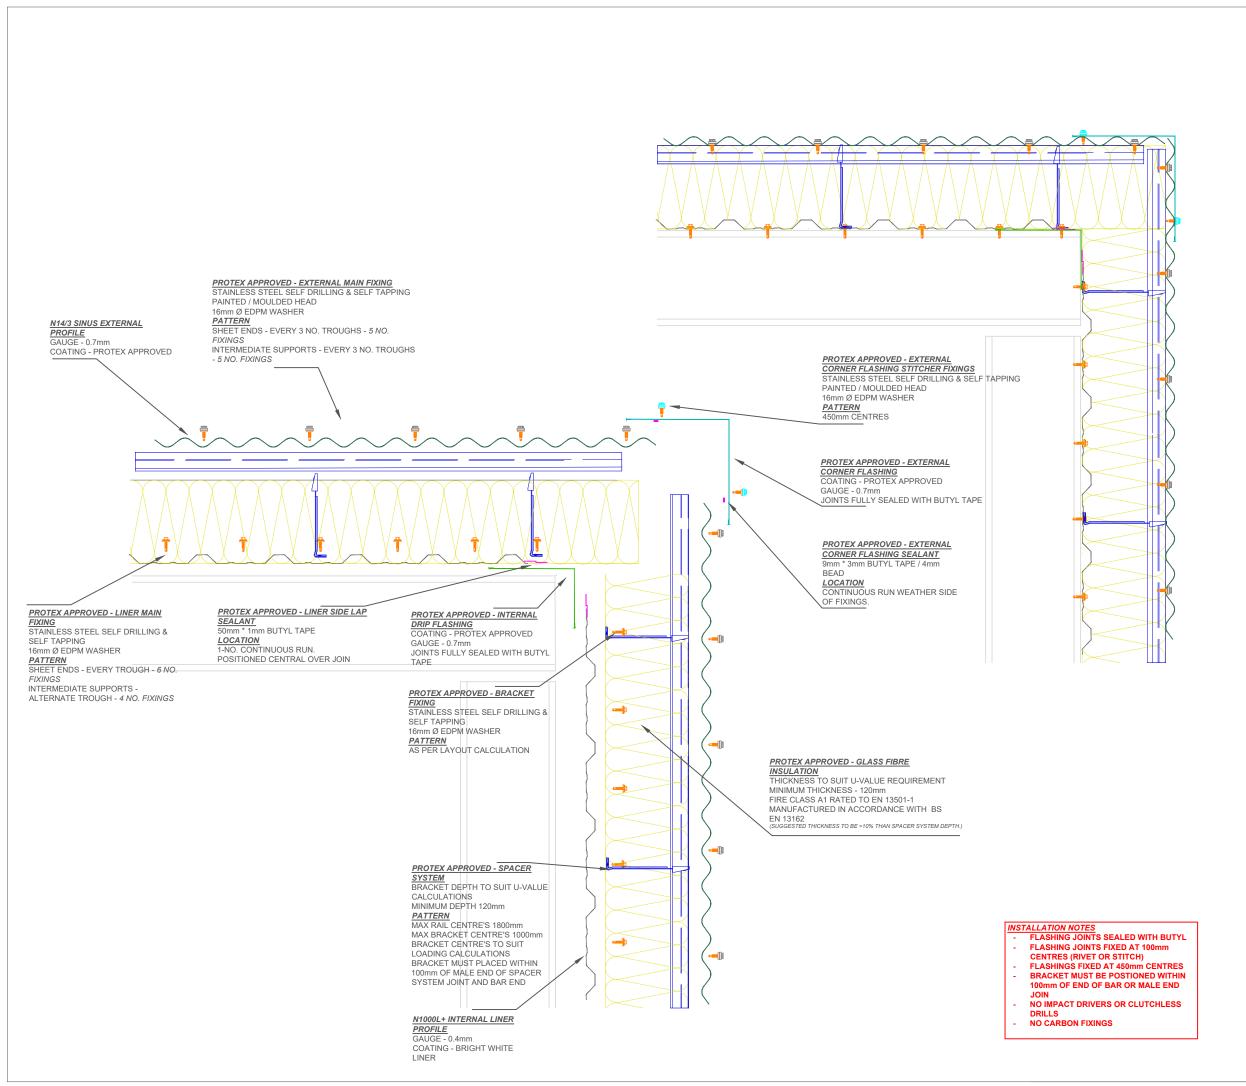

- INSTALLATION NOTES FLASHING JOINTS SEALED WITH BUTYL FLASHING JOINTS FIXED AT 100mm CENTRES (RIVET OR STITCH) FLASHINGS FIXED AT 450mm CENTRES BRACKET MUST BE POSTIONED WITHIN 100mm OF END OF BAR OR MALE END 101

- JOIN NO IMPACT DRIVERS OR CLUTCHLESS
- DRILLS NO CARBON FIXINGS

| Bracket / insulation<br>Thickness (mm) | Thermal Performance<br>(W/m <sup>2</sup> K) | Acoustic Performance<br>RW (db) | System Weight<br>(Kg/m <sup>2</sup> ) |
|----------------------------------------|---------------------------------------------|---------------------------------|---------------------------------------|
| 120                                    | 0.36                                        | 36                              | 10.6                                  |
| 140                                    | 0.31                                        | 38                              | 10.9                                  |
| 160                                    | 0.27                                        | 40                              | 11.2                                  |
| 180                                    | 0.24                                        | 42                              | 11.4                                  |
| 200                                    | 0.21                                        | 43                              | 11.4                                  |
| 220                                    | 0.19                                        | 45                              | 12.0                                  |
| 240                                    | 0.18                                        | 46                              | 12.2                                  |

NO CARBON FIXINGS

PROTEX APPROVED - INTERNAL CLOSURE FLASHING COATING - BRIGHT WHITE LINER GAUGE - 0.7mm

| REV                                                                                                                                   | DATE                                                                                                                                                                                                                                                                           |                                                                                                                                               | D                                                                                                                                                                                       | ESC                                                                                 | RIPT                                                                                                            | TION                                                                                                                                                     |
|---------------------------------------------------------------------------------------------------------------------------------------|--------------------------------------------------------------------------------------------------------------------------------------------------------------------------------------------------------------------------------------------------------------------------------|-----------------------------------------------------------------------------------------------------------------------------------------------|-----------------------------------------------------------------------------------------------------------------------------------------------------------------------------------------|-------------------------------------------------------------------------------------|-----------------------------------------------------------------------------------------------------------------|----------------------------------------------------------------------------------------------------------------------------------------------------------|
|                                                                                                                                       |                                                                                                                                                                                                                                                                                |                                                                                                                                               |                                                                                                                                                                                         |                                                                                     |                                                                                                                 |                                                                                                                                                          |
|                                                                                                                                       | Steels Ltd, Calderba                                                                                                                                                                                                                                                           | ank, River Str                                                                                                                                |                                                                                                                                                                                         |                                                                                     |                                                                                                                 |                                                                                                                                                          |
|                                                                                                                                       | chnical@firth-stee                                                                                                                                                                                                                                                             | Is.co.uk +4                                                                                                                                   | 44 1484 40594                                                                                                                                                                           |                                                                                     |                                                                                                                 | <b>,</b>                                                                                                                                                 |
| <b>)  (</b>                                                                                                                           | ĘΡ                                                                                                                                                                                                                                                                             | R                                                                                                                                             | ТС                                                                                                                                                                                      | E                                                                                   |                                                                                                                 | <b>C</b> ®                                                                                                                                               |
|                                                                                                                                       | UK<br>CA                                                                                                                                                                                                                                                                       |                                                                                                                                               | LPS 1181 Certil.Pr                                                                                                                                                                      | UK<br>PROD<br>CERTIFIC<br>000<br>CB ref. 16                                         |                                                                                                                 |                                                                                                                                                          |
| represents a sug<br>essential to re<br>information. Ple<br>contained within<br>use. Firth Steels<br>reproduction w<br>details and dat | ing has been supplied by P<br>gested typical detail and a<br>aad this in conjunction wit<br>aase note, no responsibilit<br>in this drawing. Details de<br>reserves the right to mod<br>without explicit written con<br>a shared in this documen<br>ents to ensure that the inf | should not be as<br>the Protex Systy is assumed for<br>picted are for illu<br>ify details without<br>sent is prohibite<br>t are reflective of | sumed as suitable for<br>stem specification doo<br>or errors or misinterpre<br>ustration purposes only<br>at notice. This drawing<br>d. Firth Steels is como<br>of the current state as | any spe-<br>cuments<br>etations i<br>y, and n<br>is the p<br>mitted to<br>of the is | ecific project<br>to ensure of<br>resulting fro<br>o liability is<br>roperty of F<br>ongoing in<br>sue date. It | t or application. It is<br>completeness of<br>mm the information<br>accepted for their<br>Firth Steels Ltd, any<br>nprovement. The<br>is the duty of the |
| Drawing                                                                                                                               | Number                                                                                                                                                                                                                                                                         |                                                                                                                                               |                                                                                                                                                                                         |                                                                                     |                                                                                                                 |                                                                                                                                                          |
|                                                                                                                                       | Protex-W                                                                                                                                                                                                                                                                       | ′S03-3                                                                                                                                        | Drip Del                                                                                                                                                                                | tail                                                                                |                                                                                                                 |                                                                                                                                                          |
| Drawn b                                                                                                                               | y<br>KP                                                                                                                                                                                                                                                                        | Check<br>TO                                                                                                                                   | ed by                                                                                                                                                                                   |                                                                                     | Date<br>24/                                                                                                     | e<br>09/2024                                                                                                                                             |
| Project PR                                                                                                                            | Title<br>X-WS-03                                                                                                                                                                                                                                                               |                                                                                                                                               |                                                                                                                                                                                         | Siz<br>A                                                                            |                                                                                                                 | Revision<br>A                                                                                                                                            |
| <pre>&lt;&lt; DO NOT SCALE FROM THIS DRAWING &gt;&gt;&gt;</pre>                                                                       |                                                                                                                                                                                                                                                                                |                                                                                                                                               |                                                                                                                                                                                         |                                                                                     |                                                                                                                 |                                                                                                                                                          |