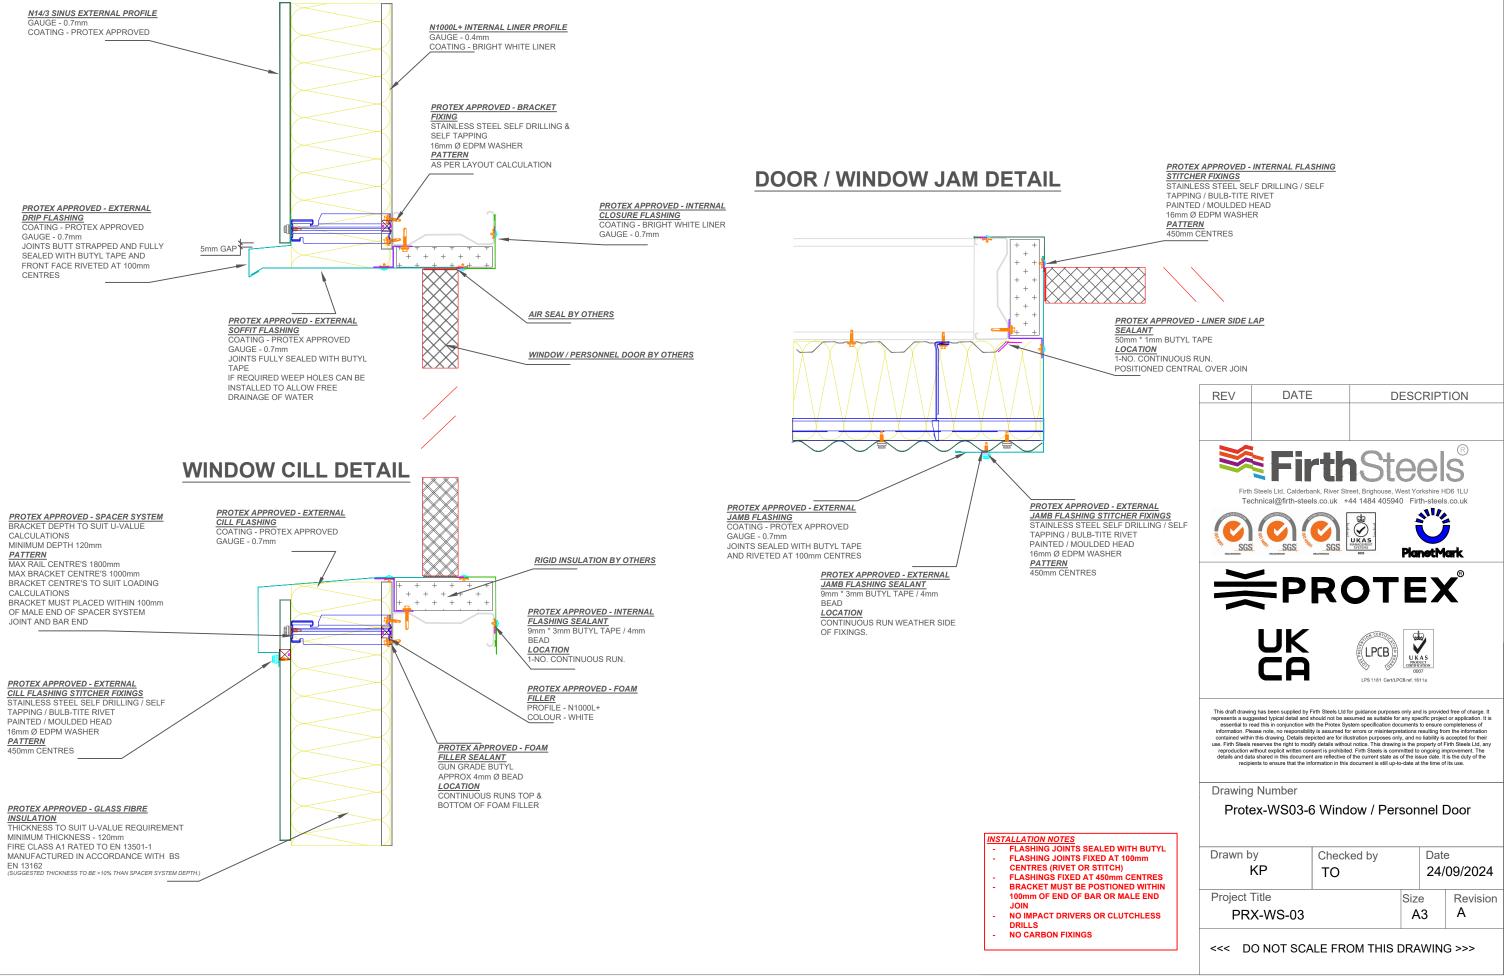

- INSTALLATION NOTES FLASHING JOINTS SEALED WITH BUTYL FLASHING JOINTS FIXED AT 100mm CENTRES (RIVET OR STITCH) FLASHINGS FIXED AT 450mm CENTRES BRACKET MUST BE POSTIONED WITHIN 100mm OF END OF BAR OR MALE END 101

- JOIN NO IMPACT DRIVERS OR CLUTCHLESS
- DRILLS NO CARBON FIXINGS

| Bracket / insulation<br>Thickness (mm) | Thermal Performance<br>(W/m <sup>2</sup> K) | Acoustic Performance<br>RW (db) | System Weight<br>(Kg/m <sup>2</sup> ) |
|----------------------------------------|---------------------------------------------|---------------------------------|---------------------------------------|
| 120                                    | 0.36                                        | 36                              | 10.6                                  |
| 140                                    | 0.31                                        | 38                              | 10.9                                  |
| 160                                    | 0.27                                        | 40                              | 11.2                                  |
| 180                                    | 0.24                                        | 42                              | 11.4                                  |
| 200                                    | 0.21                                        | 43                              | 11.4                                  |
| 220                                    | 0.19                                        | 45                              | 12.0                                  |
| 240                                    | 0.18                                        | 46                              | 12.2                                  |