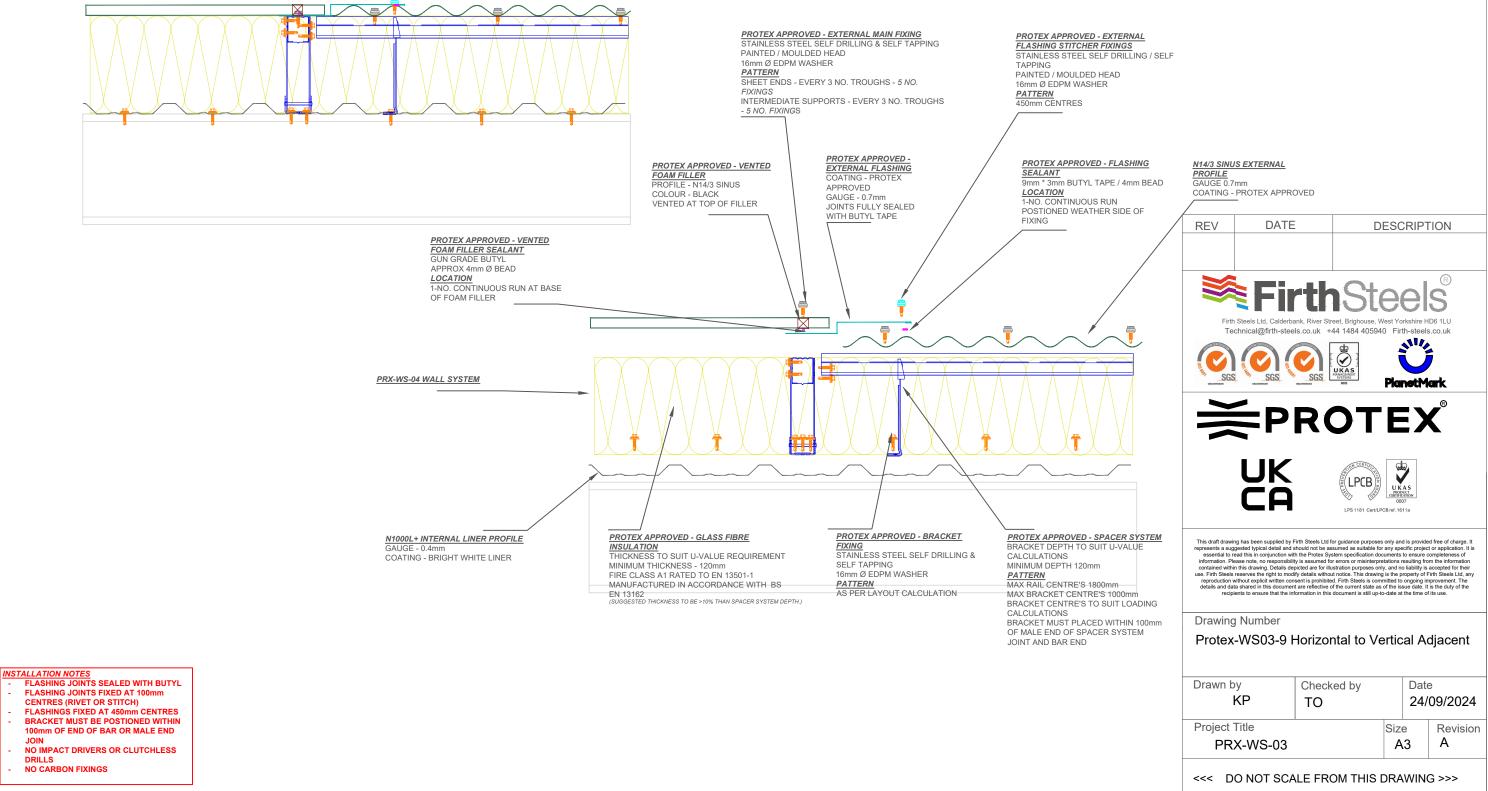

- INSTALLATION NOTES FLASHING JOINTS SEALED WITH BUTYL FLASHING JOINTS FIXED AT 100mm CENTRES (RIVET OR STITCH) FLASHINGS FIXED AT 450mm CENTRES BRACKET MUST BE POSTIONED WITHIN 100mm OF END OF BAR OR MALE END 101

- JOIN NO IMPACT DRIVERS OR CLUTCHLESS
- DRILLS NO CARBON FIXINGS

| Bracket / insulation<br>Thickness (mm) | Thermal Performance<br>(W/m <sup>2</sup> K) | Acoustic Performance<br>RW (db) | System Weight<br>(Kg/m <sup>2</sup> ) |
|----------------------------------------|---------------------------------------------|---------------------------------|---------------------------------------|
| 120                                    | 0.36                                        | 36                              | 10.6                                  |
| 140                                    | 0.31                                        | 38                              | 10.9                                  |
| 160                                    | 0.27                                        | 40                              | 11.2                                  |
| 180                                    | 0.24                                        | 42                              | 11.4                                  |
| 200                                    | 0.21                                        | 43                              | 11.4                                  |
| 220                                    | 0.19                                        | 45                              | 12.0                                  |
| 240                                    | 0.18                                        | 46                              | 12.2                                  |