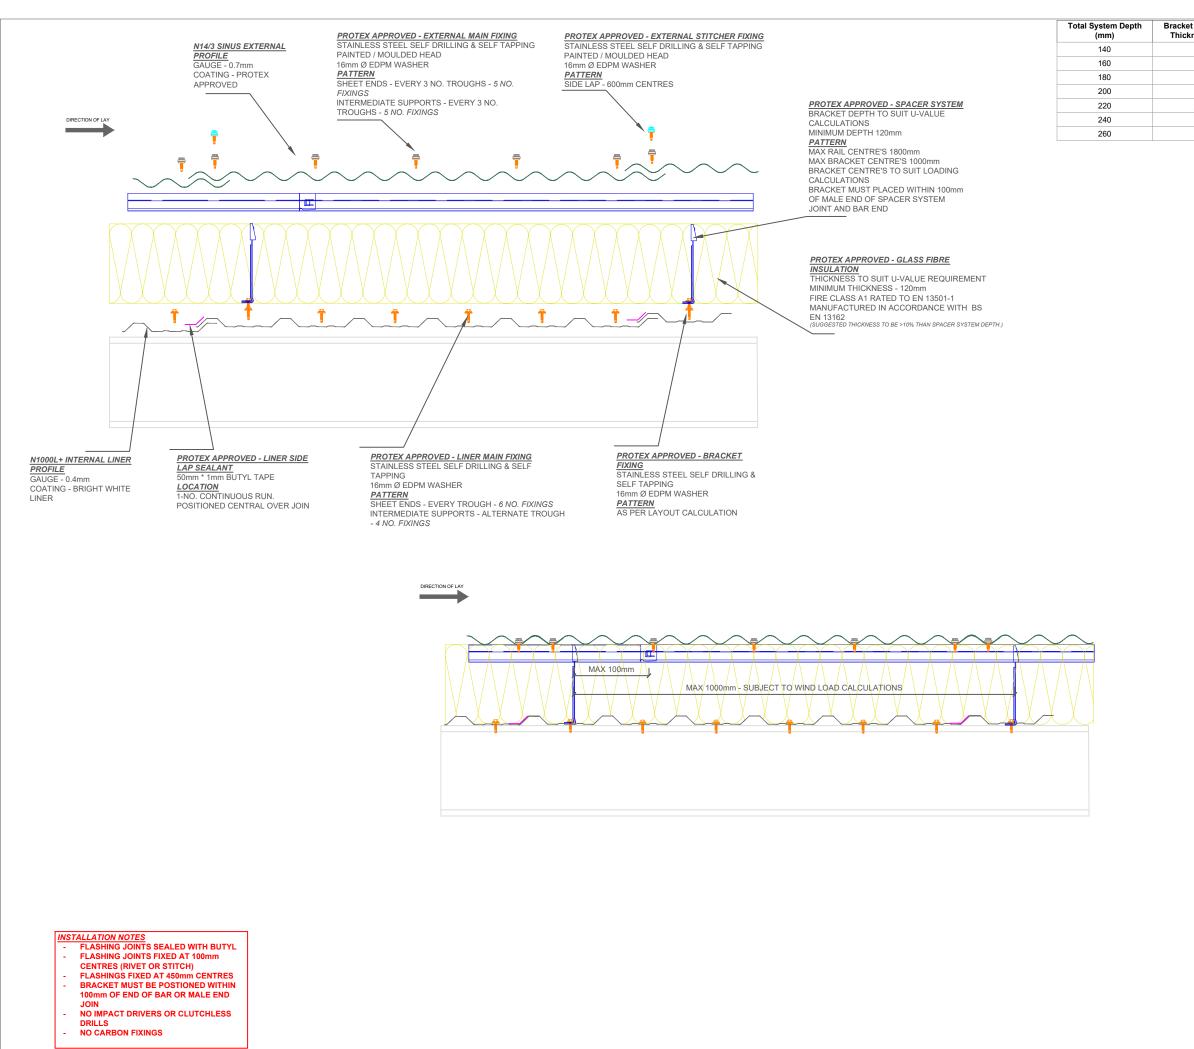

- INSTALLATION NOTES FLASHING JOINTS SEALED WITH BUTYL FLASHING JOINTS FIXED AT 100mm CENTRES (RIVET OR STITCH) FLASHINGS FIXED AT 450mm CENTRES BRACKET MUST BE POSTIONED WITHIN 100mm OF END OF BAR OR MALE END 101

- JOIN NO IMPACT DRIVERS OR CLUTCHLESS
- DRILLS NO CARBON FIXINGS

| Bracket / insulation<br>Thickness (mm) | Thermal Performance<br>(W/m <sup>2</sup> K) | Acoustic Performance<br>RW (db) | System Weight<br>(Kg/m <sup>2</sup> ) |
|----------------------------------------|---------------------------------------------|---------------------------------|---------------------------------------|
| 120                                    | 0.36                                        | 36                              | 10.6                                  |
| 140                                    | 0.31                                        | 38                              | 10.9                                  |
| 160                                    | 0.27                                        | 40                              | 11.2                                  |
| 180                                    | 0.24                                        | 42                              | 11.4                                  |
| 200                                    | 0.21                                        | 43                              | 11.4                                  |
| 220                                    | 0.19                                        | 45                              | 12.0                                  |
| 240                                    | 0.18                                        | 46                              | 12.2                                  |