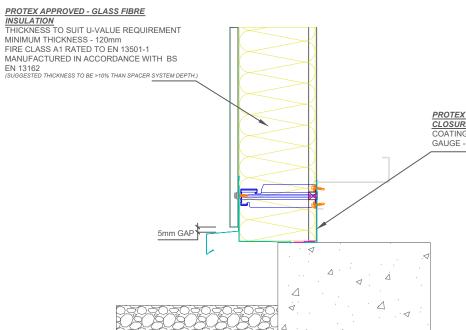

#### **OVERHANGING BASE DETAIL**

INSTALLATION NOTES - FLASHING JOINTS SEALED WITH BUTYL - FLASHING JOINTS FIXED AT 100mm CENTRES (RIVET OR STITCH) - FLASHINGS FIXED AT 450mm CENTRES - BRACKET MUST BE POSTIONED WITHIN 100mm OF END OF BAR OR MALE END JOIN

NO CARBON FIXINGS

PROTEX APPROVED - INTERNAL CLOSURE FLASHING COATING - BRIGHT WHITE LINER GAUGE - 0.7mm

| REV                                                                                                                                   | DATE                                                                                                                                                                                                                                                                           |                                                                                                                                               | D                                                                                                                                                                                       | ESC                                                                                 | RIPT                                                                                                            | TION                                                                                                                                                     |
|---------------------------------------------------------------------------------------------------------------------------------------|--------------------------------------------------------------------------------------------------------------------------------------------------------------------------------------------------------------------------------------------------------------------------------|-----------------------------------------------------------------------------------------------------------------------------------------------|-----------------------------------------------------------------------------------------------------------------------------------------------------------------------------------------|-------------------------------------------------------------------------------------|-----------------------------------------------------------------------------------------------------------------|----------------------------------------------------------------------------------------------------------------------------------------------------------|
|                                                                                                                                       |                                                                                                                                                                                                                                                                                |                                                                                                                                               |                                                                                                                                                                                         |                                                                                     |                                                                                                                 |                                                                                                                                                          |
|                                                                                                                                       | Steels Ltd, Calderba                                                                                                                                                                                                                                                           | ank, River Str                                                                                                                                |                                                                                                                                                                                         |                                                                                     |                                                                                                                 |                                                                                                                                                          |
|                                                                                                                                       | chnical@firth-stee                                                                                                                                                                                                                                                             | Is.co.uk +4                                                                                                                                   | 44 1484 40594                                                                                                                                                                           |                                                                                     |                                                                                                                 | <b>,</b>                                                                                                                                                 |
| <b>)  (</b>                                                                                                                           | ĘΡ                                                                                                                                                                                                                                                                             | R                                                                                                                                             | ТС                                                                                                                                                                                      | E                                                                                   |                                                                                                                 | <b>C</b> ®                                                                                                                                               |
|                                                                                                                                       | UK<br>CA                                                                                                                                                                                                                                                                       |                                                                                                                                               | LPS 1181 Certil.Pr                                                                                                                                                                      | UK<br>PROD<br>CERTIFIC<br>000<br>CB ref. 16                                         |                                                                                                                 |                                                                                                                                                          |
| represents a sug<br>essential to re<br>information. Ple<br>contained within<br>use. Firth Steels<br>reproduction w<br>details and dat | ing has been supplied by P<br>gested typical detail and a<br>aad this in conjunction wit<br>aase note, no responsibilit<br>in this drawing. Details de<br>reserves the right to mod<br>without explicit written con<br>a shared in this documen<br>ents to ensure that the inf | should not be as<br>the Protex Systy is assumed for<br>picted are for illu<br>ify details without<br>sent is prohibite<br>t are reflective of | sumed as suitable for<br>stem specification doo<br>or errors or misinterpre<br>ustration purposes only<br>at notice. This drawing<br>d. Firth Steels is como<br>of the current state as | any spe-<br>cuments<br>etations i<br>y, and n<br>is the p<br>mitted to<br>of the is | ecific project<br>to ensure of<br>resulting fro<br>o liability is<br>roperty of F<br>ongoing in<br>sue date. It | t or application. It is<br>completeness of<br>mm the information<br>accepted for their<br>Firth Steels Ltd, any<br>nprovement. The<br>is the duty of the |
| Drawing                                                                                                                               | Number                                                                                                                                                                                                                                                                         |                                                                                                                                               |                                                                                                                                                                                         |                                                                                     |                                                                                                                 |                                                                                                                                                          |
|                                                                                                                                       | Protex-W                                                                                                                                                                                                                                                                       | ′S03-3                                                                                                                                        | Drip Del                                                                                                                                                                                | tail                                                                                |                                                                                                                 |                                                                                                                                                          |
| Drawn b                                                                                                                               | y<br>KP                                                                                                                                                                                                                                                                        | Check<br>TO                                                                                                                                   | ed by                                                                                                                                                                                   |                                                                                     | Date<br>24/                                                                                                     | e<br>09/2024                                                                                                                                             |
| Project PR                                                                                                                            | Title<br>X-WS-03                                                                                                                                                                                                                                                               |                                                                                                                                               |                                                                                                                                                                                         | Siz<br>A                                                                            |                                                                                                                 | Revision<br>A                                                                                                                                            |
| <pre>&lt;&lt; DO NOT SCALE FROM THIS DRAWING &gt;&gt;&gt;</pre>                                                                       |                                                                                                                                                                                                                                                                                |                                                                                                                                               |                                                                                                                                                                                         |                                                                                     |                                                                                                                 |                                                                                                                                                          |