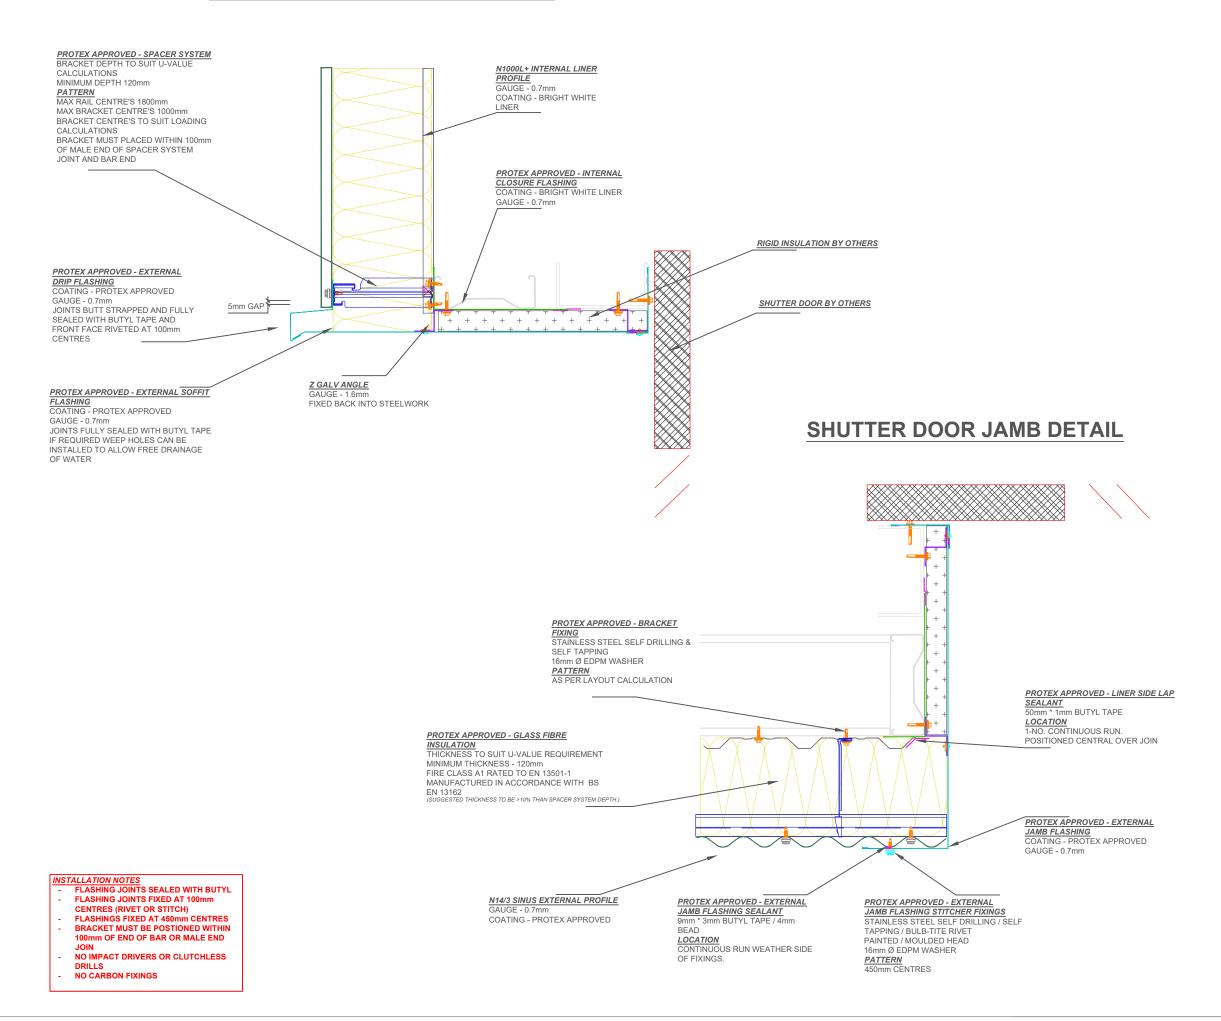

- INSTALLATION NOTES FLASHING JOINTS SEALED WITH BUTYL FLASHING JOINTS FIXED AT 100mm CENTRES (RIVET OR STITCH) FLASHINGS FIXED AT 450mm CENTRES BRACKET MUST BE POSTIONED WITHIN 100mm OF END OF BAR OR MALE END 101

- JOIN NO IMPACT DRIVERS OR CLUTCHLESS
- DRILLS NO CARBON FIXINGS

| Bracket / insulation<br>Thickness (mm) | Thermal Performance<br>(W/m <sup>2</sup> K) | Acoustic Performance<br>RW (db) | System Weight<br>(Kg/m <sup>2</sup> ) |
|----------------------------------------|---------------------------------------------|---------------------------------|---------------------------------------|
| 120                                    | 0.36                                        | 36                              | 10.6                                  |
| 140                                    | 0.31                                        | 38                              | 10.9                                  |
| 160                                    | 0.27                                        | 40                              | 11.2                                  |
| 180                                    | 0.24                                        | 42                              | 11.4                                  |
| 200                                    | 0.21                                        | 43                              | 11.4                                  |
| 220                                    | 0.19                                        | 45                              | 12.0                                  |
| 240                                    | 0.18                                        | 46                              | 12.2                                  |