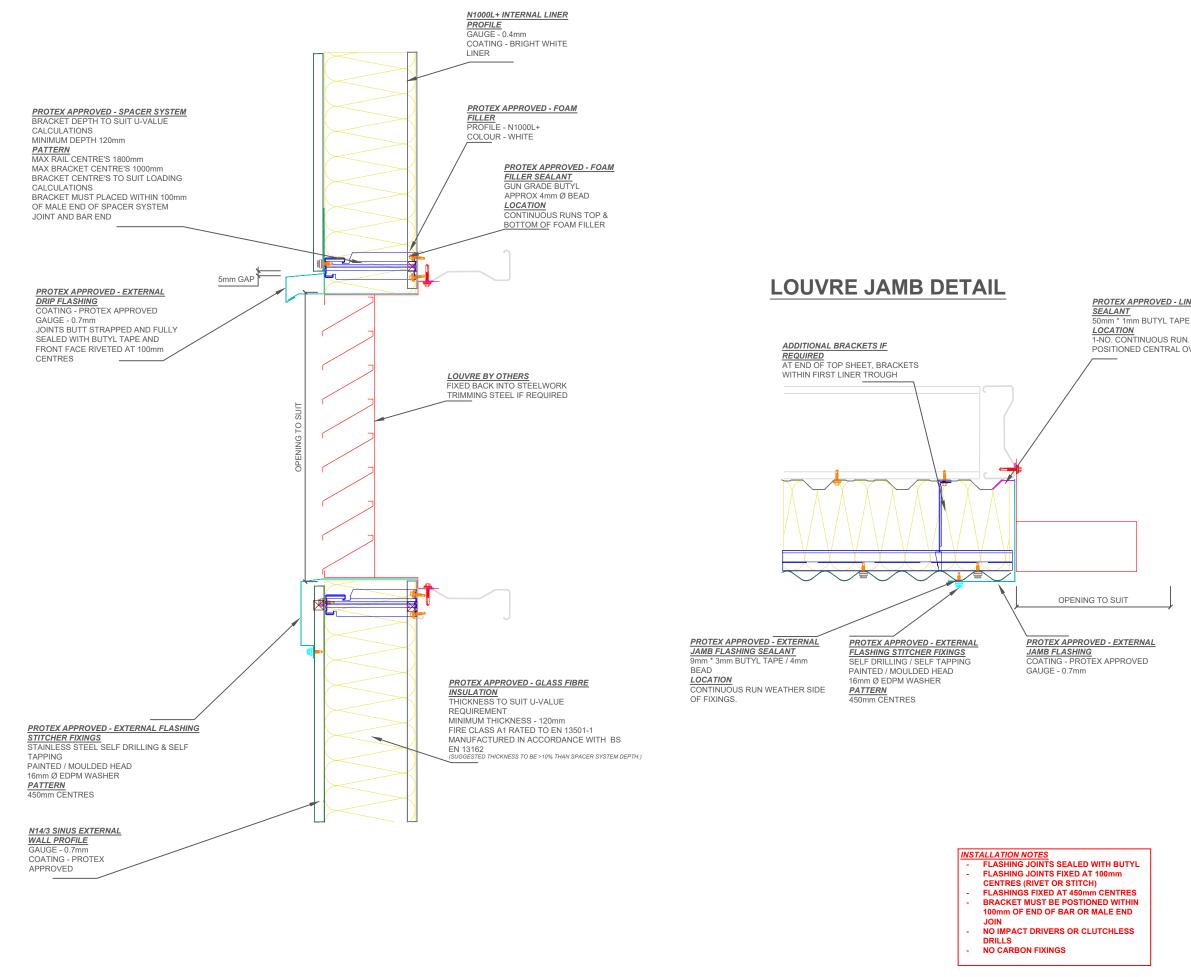

- INSTALLATION NOTES FLASHING JOINTS SEALED WITH BUTYL FLASHING JOINTS FIXED AT 100mm CENTRES (RIVET OR STITCH) FLASHINGS FIXED AT 450mm CENTRES BRACKET MUST BE POSTIONED WITHIN 100mm OF END OF BAR OR MALE END 101

- JOIN NO IMPACT DRIVERS OR CLUTCHLESS
- DRILLS NO CARBON FIXINGS

| Bracket / insulation<br>Thickness (mm) | Thermal Performance<br>(W/m <sup>2</sup> K) | Acoustic Performance<br>RW (db) | System Weight<br>(Kg/m <sup>2</sup> ) |
|----------------------------------------|---------------------------------------------|---------------------------------|---------------------------------------|
| 120                                    | 0.36                                        | 36                              | 10.6                                  |
| 140                                    | 0.31                                        | 38                              | 10.9                                  |
| 160                                    | 0.27                                        | 40                              | 11.2                                  |
| 180                                    | 0.24                                        | 42                              | 11.4                                  |
| 200                                    | 0.21                                        | 43                              | 11.4                                  |
| 220                                    | 0.19                                        | 45                              | 12.0                                  |
| 240                                    | 0.18                                        | 46                              | 12.2                                  |