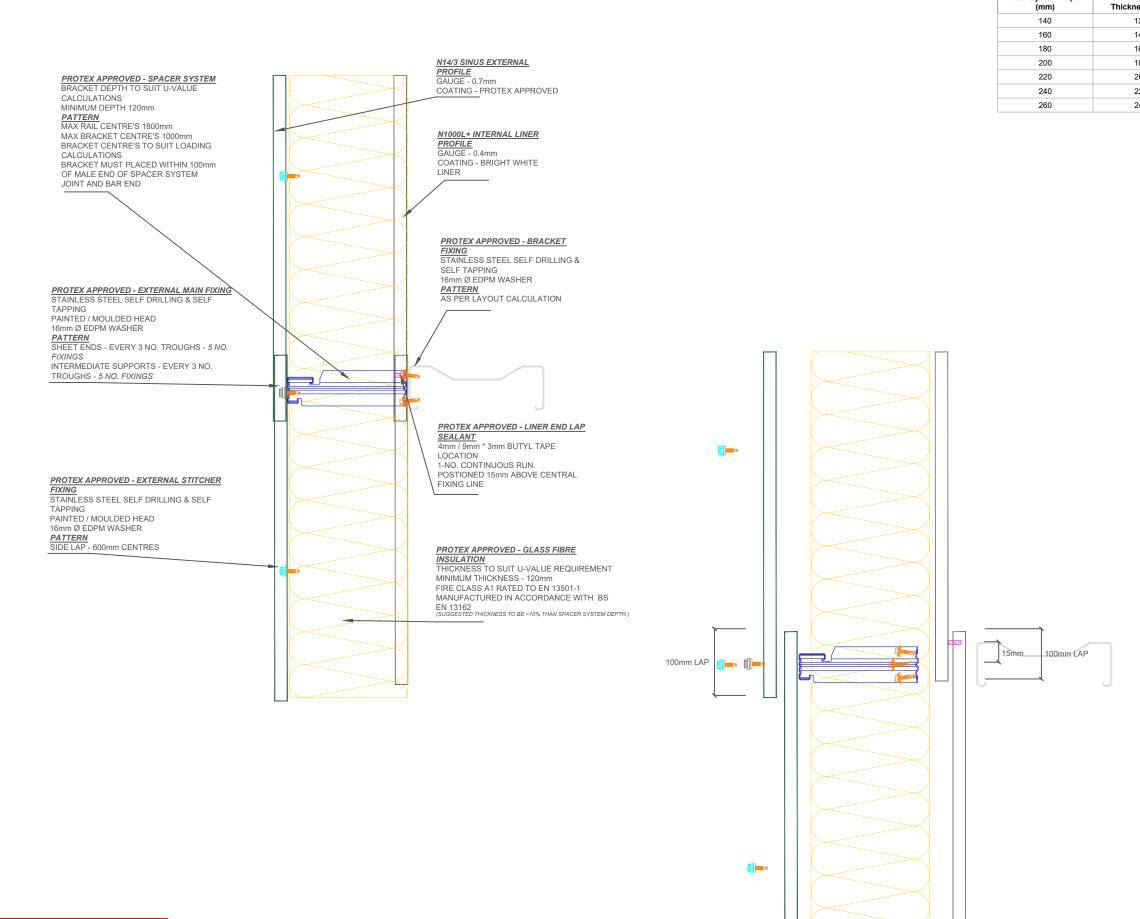

| REV                                                                                                                                    | DATE                                                                                                                                                                                                                                                                          |                                                                                                                                                | D                                                                                                                                                                                    | ESC                                                                              | RIPT                                                                                                            | TION                                                                                                                                                    |
|----------------------------------------------------------------------------------------------------------------------------------------|-------------------------------------------------------------------------------------------------------------------------------------------------------------------------------------------------------------------------------------------------------------------------------|------------------------------------------------------------------------------------------------------------------------------------------------|--------------------------------------------------------------------------------------------------------------------------------------------------------------------------------------|----------------------------------------------------------------------------------|-----------------------------------------------------------------------------------------------------------------|---------------------------------------------------------------------------------------------------------------------------------------------------------|
|                                                                                                                                        |                                                                                                                                                                                                                                                                               |                                                                                                                                                |                                                                                                                                                                                      |                                                                                  |                                                                                                                 |                                                                                                                                                         |
|                                                                                                                                        | Steels Ltd, Calderba                                                                                                                                                                                                                                                          |                                                                                                                                                |                                                                                                                                                                                      |                                                                                  |                                                                                                                 |                                                                                                                                                         |
|                                                                                                                                        | chnical@firth-stee                                                                                                                                                                                                                                                            | SGS                                                                                                                                            |                                                                                                                                                                                      |                                                                                  |                                                                                                                 | j                                                                                                                                                       |
| <b>)  (</b>                                                                                                                            | ĘΡ                                                                                                                                                                                                                                                                            | R                                                                                                                                              | ЭТ                                                                                                                                                                                   |                                                                                  |                                                                                                                 | <b>K</b> ®                                                                                                                                              |
|                                                                                                                                        | UK<br>CA                                                                                                                                                                                                                                                                      |                                                                                                                                                | LPS1181 Certil.PG                                                                                                                                                                    | UK<br>PROD<br>CERTIFIC<br>000                                                    |                                                                                                                 |                                                                                                                                                         |
| represents a sugg<br>essential to re<br>information. Ple<br>contained within<br>use. Firth Steels<br>reproduction w<br>details and dat | ing has been supplied by P<br>gested typical detail and a<br>aad this in conjunction wit<br>aase note, no responsibili<br>in this drawing. Details de<br>reserves the right to mod<br>without explicit written con<br>a shared in this documen<br>ents to ensure that the inf | should not be as<br>the Protex Systy is assumed for<br>picted are for illu-<br>ify details withous<br>sent is prohibite<br>thare reflective of | sumed as suitable for<br>stem specification doc<br>r errors or misinterpre<br>stration purposes only<br>it notice. This drawing<br>d. Firth Steels is comr<br>f the current state as | any spe<br>uments<br>tations i<br>y, and n<br>is the p<br>mitted to<br>of the is | ecific projec<br>to ensure of<br>resulting fro<br>to liability is<br>roperty of F<br>ongoing in<br>sue date. It | t or application. It is<br>completeness of<br>m the information<br>accepted for their<br>Firth Steels Ltd, any<br>nprovement. The<br>is the duty of the |
| Drawing                                                                                                                                | Number                                                                                                                                                                                                                                                                        |                                                                                                                                                |                                                                                                                                                                                      |                                                                                  |                                                                                                                 |                                                                                                                                                         |
| F                                                                                                                                      | Protex-WS                                                                                                                                                                                                                                                                     | 503-1 S                                                                                                                                        | Side Lap                                                                                                                                                                             | De                                                                               | tail                                                                                                            |                                                                                                                                                         |
| Drawn b                                                                                                                                | У                                                                                                                                                                                                                                                                             | Check                                                                                                                                          | ed by                                                                                                                                                                                |                                                                                  | Date                                                                                                            | e                                                                                                                                                       |
| l                                                                                                                                      | KP                                                                                                                                                                                                                                                                            | ТО                                                                                                                                             |                                                                                                                                                                                      |                                                                                  | 24/                                                                                                             | 09/2024                                                                                                                                                 |
| Project -                                                                                                                              | Title                                                                                                                                                                                                                                                                         | 1                                                                                                                                              |                                                                                                                                                                                      | Siz                                                                              | е                                                                                                               | Revision                                                                                                                                                |
| PRX-WS-03                                                                                                                              |                                                                                                                                                                                                                                                                               |                                                                                                                                                |                                                                                                                                                                                      |                                                                                  | 3                                                                                                               | А                                                                                                                                                       |
| < DO NOT SCALE FROM THIS DRAWING >>>                                                                                                   |                                                                                                                                                                                                                                                                               |                                                                                                                                                |                                                                                                                                                                                      |                                                                                  |                                                                                                                 |                                                                                                                                                         |