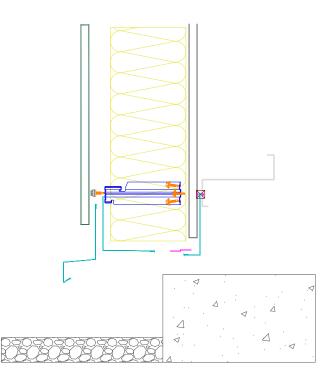

### **INLINE BASE DETAIL**

#### **OVERHANGING BASE DETAIL**

INSTALLATION NOTES - FLASHING JOINTS SEALED WITH BUTYL - FLASHING JOINTS FIXED AT 100mm CENTRES (RIVET OR STITCH) - FLASHINGS FIXED AT 450mm CENTRES - BRACKET MUST BE POSTIONED WITHIN 100mm OF END OF BAR OR MALE END JOIN