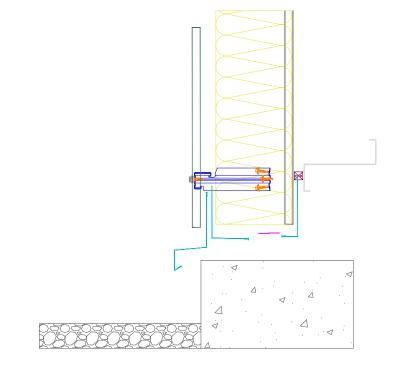

### **INLINE BASE DETAIL**

#### **OVERHANGING BASE DETAIL**

INSTALLATION NOTES - FLASHING JOINTS SEALED WITH BUTYL - FLASHING JOINTS FIXED AT 100mm CENTRES (RIVET OR STITCH) - FLASHINGS FIXED AT 450mm CENTRES - BRACKET MUST BE POSTIONED WITHIN 100mm OF END OF BAR OR MALE END JOIN